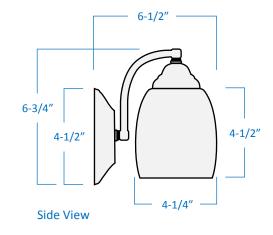

## 4-Light Vanity

Part Number Finish

A16014-BN Brushed Nickel

A16014-CH Chrome

| Project  |  |
|----------|--|
| Date     |  |
| Туре     |  |
| Location |  |

| Product Specifications |                                                                                                                                                                         |  |
|------------------------|-------------------------------------------------------------------------------------------------------------------------------------------------------------------------|--|
| Description            | This fixture's sleek design and smooth clean lines are a perfect complement to your contemporary style, adding form and function to your bathroom or powder room décor. |  |
| Shade                  | Matte white glass                                                                                                                                                       |  |
| Dimensions             | 30"Width x 6-3/4"Height x 6-1/2"Extension                                                                                                                               |  |
| Lamps                  | 4 x LED A19 (E26 Medium Base) not included                                                                                                                              |  |
| Certifications         | cETLus Listed   CSA Certified                                                                                                                                           |  |
| Features               | 120V   60Hz<br>Wall mounting only (hardware included)                                                                                                                   |  |