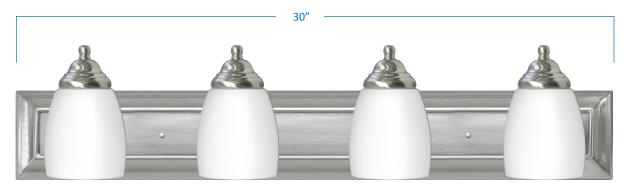

## 4-Light Vanity

Part Number Finish

A16014-BN Brushed Nickel

A16014-CH Chrome

| Project  |  |
|----------|--|
| Date     |  |
| Туре     |  |
| Location |  |

| Product Specifications |                                                                                                                                                                         |  |
|------------------------|-------------------------------------------------------------------------------------------------------------------------------------------------------------------------|--|
| Description            | This fixture's sleek design and smooth clean lines are a perfect complement to your contemporary style, adding form and function to your bathroom or powder room décor. |  |
| Shade                  | Matte white glass                                                                                                                                                       |  |
| Dimensions             | 30"Width x 6-3/4"Height x 6-1/2"Extension                                                                                                                               |  |
| Lamps                  | 4 x LED A19 (E26 Medium Base) not included                                                                                                                              |  |
| Certifications         | cETLus Listed   CSA Certified                                                                                                                                           |  |
| Features               | 120V   60Hz<br>Wall mounting only (hardware included)                                                                                                                   |  |

**Brushed Nickel** 

Chrome

GTA Office: 151 Aviva Park Drive, Woodbridge Ottawa Office: 200 Iber Road, Unit 5, Stittsville

Tel: 905-669-1230 Tel: 613-836-1977 www.sanremolighting.com © All rights reserved