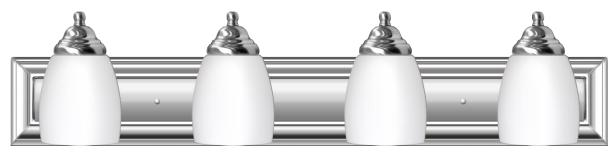

## 4-Light Vanity

Part Number Finish

A16014-BN Brushed Nickel

A16014-CH Chrome

| Project  |  |
|----------|--|
| Date     |  |
| Туре     |  |
| Location |  |

| Product Specifications |                                                                                                                                                                         |  |
|------------------------|-------------------------------------------------------------------------------------------------------------------------------------------------------------------------|--|
| Description            | This fixture's sleek design and smooth clean lines are a perfect complement to your contemporary style, adding form and function to your bathroom or powder room décor. |  |
| Shade                  | Matte white glass                                                                                                                                                       |  |
| Dimensions             | 30"Width x 6-3/4"Height x 6-1/2"Extension                                                                                                                               |  |
| Lamps                  | 4 x LED A19 (E26 Medium Base) not included                                                                                                                              |  |
| Certifications         | cETLus Listed   CSA Certified                                                                                                                                           |  |
| Features               | 120V   60Hz<br>Wall mounting only (hardware included)                                                                                                                   |  |

**Brushed Nickel** 

Chrome

GTA Office: 151 Aviva Park Drive, Woodbridge Ottawa Office: 200 Iber Road, Unit 5, Stittsville

Tel: 905-669-1230 Tel: 613-836-1977 www.sanremolighting.com © All rights reserved