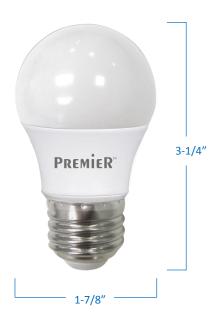

## A15 Lamp (Cool White)

## A15-N40G7

| Project  |  |
|----------|--|
| Date     |  |
| Туре     |  |
| Location |  |

| Product Specifications |                                                                            |
|------------------------|----------------------------------------------------------------------------|
| Wattage                | 4.5 Watts = 40 Watts Incandescent                                          |
| Lamp Shape             | A15                                                                        |
| Base Type              | E26 Medium Base                                                            |
| Colour Temp.           | 4000 Kelvins (cool white)                                                  |
| Brightness             | 350 Lumens                                                                 |
| Dim Capacity           | Non-Dimmable                                                               |
| Rated Lamp Life        | Up to 25,000 hours                                                         |
| Beam Angle             | Omni-Directional 150°                                                      |
| Colour Rendering       | ≥ 80 CRI                                                                   |
| Operating Temp         | -40°C to +40°C (-40°F to 104°F)                                            |
| Voltage                | 120V   60Hz                                                                |
| Certifications         | cUL Listed   CSA Certified Suitable for damp locations Contains no mercury |