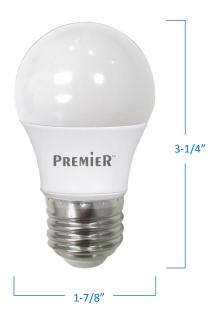

## A15 Lamp (Warm White)

## A15-N30G7

| Project  |  |
|----------|--|
| Date     |  |
| Туре     |  |
| Location |  |

| Product Specifications |                                                                            |  |
|------------------------|----------------------------------------------------------------------------|--|
| Wattage                | 4.5 Watts = 40 Watts Incandescent                                          |  |
| Lamp Shape             | A15                                                                        |  |
| Base Type              | E26 Medium Base                                                            |  |
| Colour Temp.           | 3000 Kelvins (warm white)                                                  |  |
| Brightness             | 350 Lumens                                                                 |  |
| Dim Capacity           | Non-Dimmable                                                               |  |
| Rated Lamp Life        | Up to 25,000 hours                                                         |  |
| Beam Angle             | Omni-Directional 150°                                                      |  |
| Colour Rendering       | ≥ 80 CRI                                                                   |  |
| Operating Temp         | -40°C to +40°C (-40°F to 104°F)                                            |  |
| Voltage                | 120V   60Hz                                                                |  |
| Certifications         | cUL Listed   CSA Certified Suitable for damp locations Contains no mercury |  |