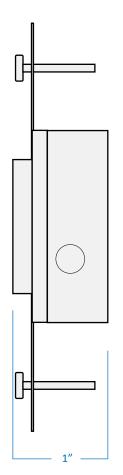

## **Product Specifications**

| Description    | Tamper-Resistant  15A   125V  Side Wire & Back Wire Terminal Options  Residential / Commercial grade |
|----------------|------------------------------------------------------------------------------------------------------|
| Outlet Type    | Single Standard                                                                                      |
| Finish         | White                                                                                                |
| Dimensions     | 1-1/2"Width x 4-1/8"Height x 1"Depth                                                                 |
| Certifications | cULus Listed; Certified to CSA standards                                                             |