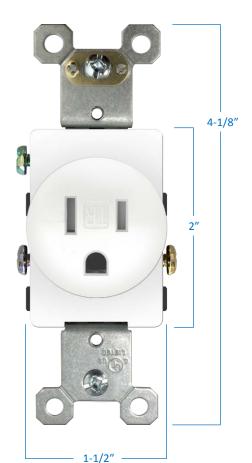

## **Product Specifications**

| Description    | Tamper-Resistant  15A   125V  Side Wire & Back Wire Terminal Options  Residential / Commercial grade |
|----------------|------------------------------------------------------------------------------------------------------|
| Outlet Type    | Single Standard                                                                                      |
| Finish         | White                                                                                                |
| Dimensions     | 1-1/2"Width x 4-1/8"Height x 1"Depth                                                                 |
| Certifications | cULus Listed; Certified to CSA standards                                                             |