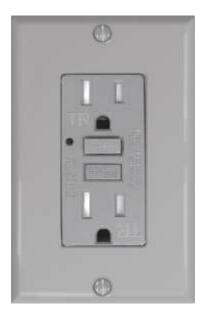

## **GFCI** Decorative Receptacle

## PEGFI15TR-GR

| Project  |  |
|----------|--|
| Date     |  |
| Туре     |  |
| Location |  |

## **Product Specifications**

| Description    | Ground Fault Circuit Interrupter (GFCI) Tamper-resistant "End of life" LED indicator light Residential/Commercial grade 15A   125V Wall plate included |
|----------------|--------------------------------------------------------------------------------------------------------------------------------------------------------|
| Outlet Type    | Decorative Duplex                                                                                                                                      |
| Finish         | Grey                                                                                                                                                   |
| Certifications | cULus Listed   Certified to CSA standards                                                                                                              |