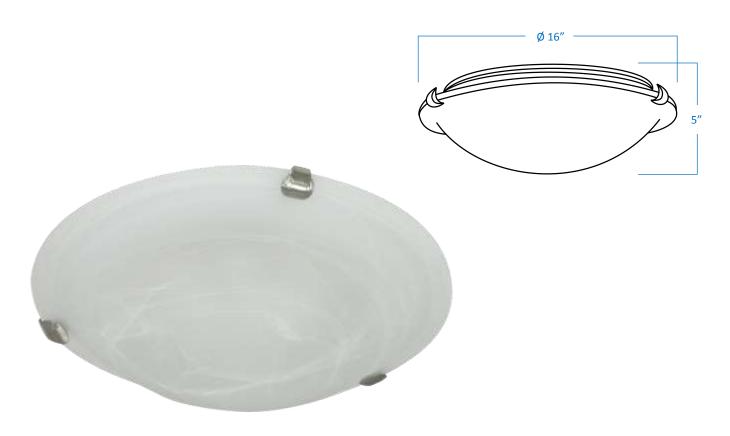

## A3016-BN

| Project  |  |
|----------|--|
| Date     |  |
| Туре     |  |
| Location |  |

| Product Specifications |                                                                                                                                          |
|------------------------|------------------------------------------------------------------------------------------------------------------------------------------|
| Description            | 3-Light ceiling flush mount with a glass bowl shade and metal clips. Perfect for use in the foyer, family room, hallway, kitchen or den. |
| Finish                 | Brushed Nickel Clips                                                                                                                     |
| Shade                  | White Alabaster Glass                                                                                                                    |
| Dimensions             | 16"Diameter x 5"Height                                                                                                                   |
| Lamps                  | 3 x LED A19 (E26 Medium Base) not included                                                                                               |
| Certifications         | cETLus Listed   CSA Certified                                                                                                            |
| Features               | 120V   60Hz<br>Ceiling mounting only (hardware included)                                                                                 |