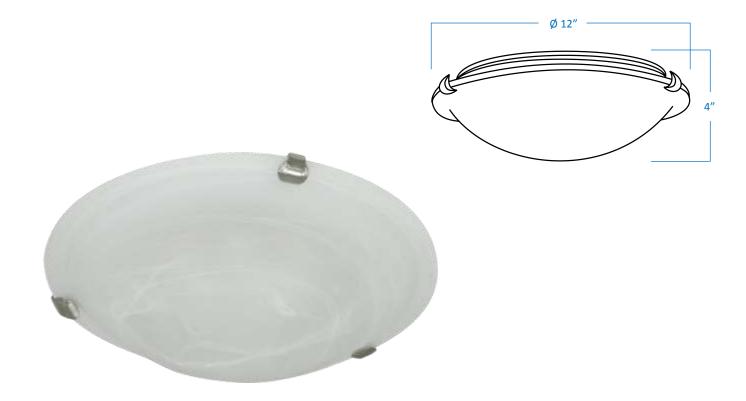

| Description    | 2-Light ceiling flush mount with a glass bowl shade and metal clips.<br>Perfect for use in the foyer, family room, hallway, kitchen or den. |
|----------------|---------------------------------------------------------------------------------------------------------------------------------------------|
| Finish         | Brushed Nickel Clips                                                                                                                        |
| Shade          | White Alabaster Glass                                                                                                                       |
| Dimensions     | 12"Diameter x 4"Height                                                                                                                      |
| Lamps          | 2 x LED A19 (E26 Medium Base) not included                                                                                                  |
| Certifications | cETLus Listed   CSA Certified                                                                                                               |
| Features       | 120V   60Hz<br>Ceiling mounting only (hardware included)                                                                                    |