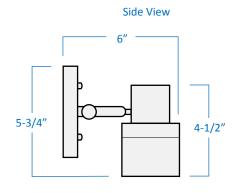

## AT4430-BN

| Project  |  |
|----------|--|
| Date     |  |
| Туре     |  |
| Location |  |

| Product Specifications |                                                                                                                                                 |
|------------------------|-------------------------------------------------------------------------------------------------------------------------------------------------|
| Description            | This 4-Light Task Bar features contemporary two-toned glass and a sleek and versatile design to provide adjustable accent lighting to any room. |
| Finish                 | Brushed nickel                                                                                                                                  |
| Shade                  | Clear and etched glass                                                                                                                          |
| Dimensions             | 30"Width x 5-3/4"Height x 6"Extension                                                                                                           |
| Lamps                  | 4 x LED A15 or PAR16 (E26 Medium Base) not Included                                                                                             |
| Certifications         | cETLus Listed   CSA Certified Suitable for damp locations                                                                                       |
| Features               | 120V   60Hz<br>Ceiling and wall mount (includes hardware)<br>Arms tilt approx. 90° & swivel approx. 350°                                        |

Side View Side View with Tilt

Front View with Swivel

GTA Office: 151 Aviva Park Drive, Woodbridge Ottawa Office: 200 Iber Road, Unit 5, Stittsville

Tel: 905-669-1230 Tel: 613-836-1977 www.sanremolighting.com © All rights reserved