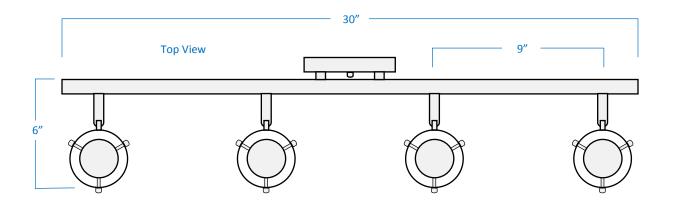

## AT4430-BN

| Project  |  |
|----------|--|
| Date     |  |
| Туре     |  |
| Location |  |

| Product Specifications |                                                                                                                                                 |
|------------------------|-------------------------------------------------------------------------------------------------------------------------------------------------|
| Description            | This 4-Light Task Bar features contemporary two-toned glass and a sleek and versatile design to provide adjustable accent lighting to any room. |
| Finish                 | Brushed nickel                                                                                                                                  |
| Shade                  | Clear and etched glass                                                                                                                          |
| Dimensions             | 30"Width x 5-3/4"Height x 6"Extension                                                                                                           |
| Lamps                  | 4 x LED A15 or PAR16 (E26 Medium Base) not Included                                                                                             |
| Certifications         | cETLus Listed   CSA Certified Suitable for damp locations                                                                                       |
| Features               | 120V   60Hz<br>Ceiling and wall mount (includes hardware)<br>Arms tilt approx. 90° & swivel approx. 350°                                        |

Side View Side View with Tilt

Front View with Swivel

GTA Office: 151 Aviva Park Drive, Woodbridge Ottawa Office: 200 Iber Road, Unit 5, Stittsville

Tel: 905-669-1230 Tel: 613-836-1977 www.sanremolighting.com © All rights reserved