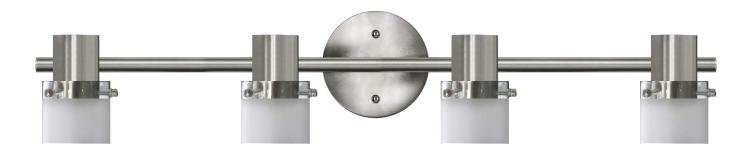

# 4-Light Task Bar

## AT4430-BN

| Project  |  |
|----------|--|
| Date     |  |
| Туре     |  |
| Location |  |

| Product Specifications |                                                                                                                                                 |
|------------------------|-------------------------------------------------------------------------------------------------------------------------------------------------|
| Description            | This 4-Light Task Bar features contemporary two-toned glass and a sleek and versatile design to provide adjustable accent lighting to any room. |
| Finish                 | Brushed nickel                                                                                                                                  |
| Shade                  | Clear and etched glass                                                                                                                          |
| Dimensions             | 30"Width x 5-3/4"Height x 6"Extension                                                                                                           |
| Lamps                  | 4 x LED A15 or PAR16 (E26 Medium Base) not Included                                                                                             |
| Certifications         | cETLus Listed   CSA Certified Suitable for damp locations                                                                                       |
| Features               | 120V   60Hz<br>Ceiling and wall mount (includes hardware)<br>Arms tilt approx. 90° & swivel approx. 350°                                        |