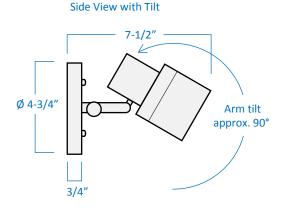

## AT4430-BN

| Project  |  |
|----------|--|
| Date     |  |
| Туре     |  |
| Location |  |

| Product Specifications |                                                                                                                                                 |
|------------------------|-------------------------------------------------------------------------------------------------------------------------------------------------|
| Description            | This 4-Light Task Bar features contemporary two-toned glass and a sleek and versatile design to provide adjustable accent lighting to any room. |
| Finish                 | Brushed nickel                                                                                                                                  |
| Shade                  | Clear and etched glass                                                                                                                          |
| Dimensions             | 30"Width x 5-3/4"Height x 6"Extension                                                                                                           |
| Lamps                  | 4 x LED A15 or PAR16 (E26 Medium Base) not Included                                                                                             |
| Certifications         | cETLus Listed   CSA Certified Suitable for damp locations                                                                                       |
| Features               | 120V   60Hz<br>Ceiling and wall mount (includes hardware)<br>Arms tilt approx. 90° & swivel approx. 350°                                        |

Side View Side View with Tilt

Front View with Swivel

GTA Office: 151 Aviva Park Drive, Woodbridge Ottawa Office: 200 Iber Road, Unit 5, Stittsville

Tel: 905-669-1230 Tel: 613-836-1977 www.sanremolighting.com © All rights reserved