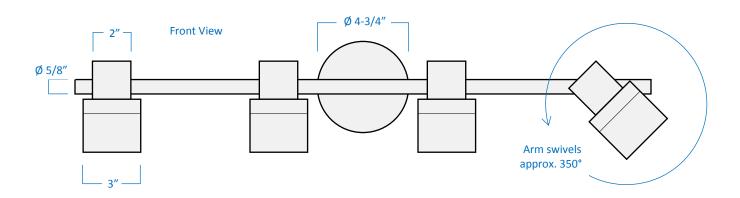

## AT4430-BN

| Project  |  |
|----------|--|
| Date     |  |
| Туре     |  |
| Location |  |

| Product Specifications |                                                                                                                                                 |
|------------------------|-------------------------------------------------------------------------------------------------------------------------------------------------|
| Description            | This 4-Light Task Bar features contemporary two-toned glass and a sleek and versatile design to provide adjustable accent lighting to any room. |
| Finish                 | Brushed nickel                                                                                                                                  |
| Shade                  | Clear and etched glass                                                                                                                          |
| Dimensions             | 30"Width x 5-3/4"Height x 6"Extension                                                                                                           |
| Lamps                  | 4 x LED A15 or PAR16 (E26 Medium Base) not Included                                                                                             |
| Certifications         | cETLus Listed   CSA Certified Suitable for damp locations                                                                                       |
| Features               | 120V   60Hz<br>Ceiling and wall mount (includes hardware)<br>Arms tilt approx. 90° & swivel approx. 350°                                        |

Side View Side View with Tilt

Front View with Swivel

GTA Office: 151 Aviva Park Drive, Woodbridge Ottawa Office: 200 Iber Road, Unit 5, Stittsville

Tel: 905-669-1230 Tel: 613-836-1977 www.sanremolighting.com © All rights reserved