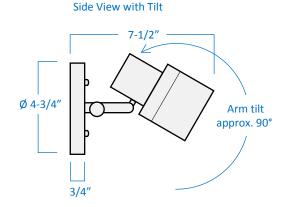

## AT4323-BN

| Project  |  |
|----------|--|
| Date     |  |
| Туре     |  |
| Location |  |

| Product Specifications |                                                                                                                                                 |
|------------------------|-------------------------------------------------------------------------------------------------------------------------------------------------|
| Description            | This 3-Light Task Bar features contemporary two-toned glass and a sleek and versatile design to provide adjustable accent lighting to any room. |
| Finish                 | Brushed nickel                                                                                                                                  |
| Shade                  | Clear and etched glass                                                                                                                          |
| Dimensions             | 23"Width x 5-3/4"Height x 6"Extension                                                                                                           |
| Lamps                  | 3 x LED A15 or PAR16 (E26 Medium Base) not Included                                                                                             |
| Certifications         | cETLus Listed   CSA Certified Suitable for damp locations                                                                                       |
| Features               | 120V   60Hz<br>Ceiling and wall mount (includes hardware)<br>Arms tilt approx. 90° & swivel approx. 350°                                        |

Side View

Side View with Tilt

Front View with Swivel

GTA Office: 151 Aviva Park Drive, Woodbridge Ottawa Office: 200 Iber Road, Unit 5, Stittsville

Tel: 905-669-1230 Tel: 613-836-1977 www.sanremolighting.com © All rights reserved