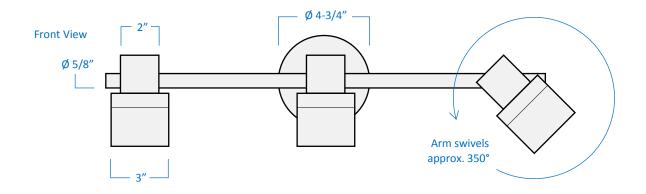

## AT4323-BN

| Project  |  |
|----------|--|
| Date     |  |
| Туре     |  |
| Location |  |

| Product Specifications |                                                                                                                                                 |
|------------------------|-------------------------------------------------------------------------------------------------------------------------------------------------|
| Description            | This 3-Light Task Bar features contemporary two-toned glass and a sleek and versatile design to provide adjustable accent lighting to any room. |
| Finish                 | Brushed nickel                                                                                                                                  |
| Shade                  | Clear and etched glass                                                                                                                          |
| Dimensions             | 23"Width x 5-3/4"Height x 6"Extension                                                                                                           |
| Lamps                  | 3 x LED A15 or PAR16 (E26 Medium Base) not Included                                                                                             |
| Certifications         | cETLus Listed   CSA Certified Suitable for damp locations                                                                                       |
| Features               | 120V   60Hz<br>Ceiling and wall mount (includes hardware)<br>Arms tilt approx. 90° & swivel approx. 350°                                        |

Side View

Side View with Tilt

Front View with Swivel

GTA Office: 151 Aviva Park Drive, Woodbridge Ottawa Office: 200 Iber Road, Unit 5, Stittsville

Tel: 905-669-1230 Tel: 613-836-1977 www.sanremolighting.com © All rights reserved