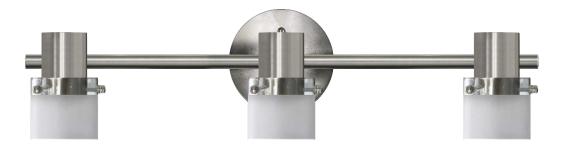

# 3-Light Task Bar

### **Part Number**

## AT4323-BN

| Project  |  |
|----------|--|
| Date     |  |
| Туре     |  |
| Location |  |

| Product Specifications |                                                                                                                                                 |
|------------------------|-------------------------------------------------------------------------------------------------------------------------------------------------|
| Description            | This 3-Light Task Bar features contemporary two-toned glass and a sleek and versatile design to provide adjustable accent lighting to any room. |
| Finish                 | Brushed nickel                                                                                                                                  |
| Shade                  | Clear and etched glass                                                                                                                          |
| Dimensions             | 23"Width x 5-3/4"Height x 6"Extension                                                                                                           |
| Lamps                  | 3 x LED A15 or PAR16 (E26 Medium Base) not Included                                                                                             |
| Certifications         | cETLus Listed   CSA Certified Suitable for damp locations                                                                                       |
| Features               | 120V   60Hz<br>Ceiling and wall mount (includes hardware)<br>Arms tilt approx. 90° & swivel approx. 350°                                        |