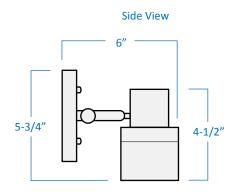

## AT4323-BN

| Project  |  |
|----------|--|
| Date     |  |
| Туре     |  |
| Location |  |

| Product Specifications |                                                                                                                                                 |
|------------------------|-------------------------------------------------------------------------------------------------------------------------------------------------|
| Description            | This 3-Light Task Bar features contemporary two-toned glass and a sleek and versatile design to provide adjustable accent lighting to any room. |
| Finish                 | Brushed nickel                                                                                                                                  |
| Shade                  | Clear and etched glass                                                                                                                          |
| Dimensions             | 23"Width x 5-3/4"Height x 6"Extension                                                                                                           |
| Lamps                  | 3 x LED A15 or PAR16 (E26 Medium Base) not Included                                                                                             |
| Certifications         | cETLus Listed   CSA Certified Suitable for damp locations                                                                                       |
| Features               | 120V   60Hz<br>Ceiling and wall mount (includes hardware)<br>Arms tilt approx. 90° & swivel approx. 350°                                        |

Side View

Side View with Tilt

Front View with Swivel

GTA Office: 151 Aviva Park Drive, Woodbridge Ottawa Office: 200 Iber Road, Unit 5, Stittsville

Tel: 905-669-1230 Tel: 613-836-1977 www.sanremolighting.com © All rights reserved