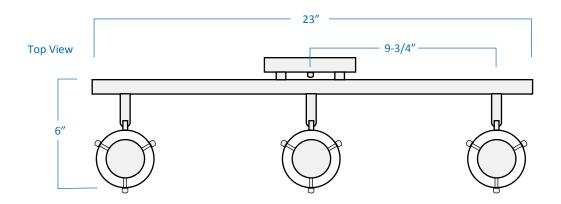

## AT4323-BN

| Project  |  |
|----------|--|
| Date     |  |
| Туре     |  |
| Location |  |

| Product Specifications |                                                                                                                                                 |
|------------------------|-------------------------------------------------------------------------------------------------------------------------------------------------|
| Description            | This 3-Light Task Bar features contemporary two-toned glass and a sleek and versatile design to provide adjustable accent lighting to any room. |
| Finish                 | Brushed nickel                                                                                                                                  |
| Shade                  | Clear and etched glass                                                                                                                          |
| Dimensions             | 23"Width x 5-3/4"Height x 6"Extension                                                                                                           |
| Lamps                  | 3 x LED A15 or PAR16 (E26 Medium Base) not Included                                                                                             |
| Certifications         | cETLus Listed   CSA Certified Suitable for damp locations                                                                                       |
| Features               | 120V   60Hz<br>Ceiling and wall mount (includes hardware)<br>Arms tilt approx. 90° & swivel approx. 350°                                        |

Side View

Side View with Tilt

Front View with Swivel

GTA Office: 151 Aviva Park Drive, Woodbridge Ottawa Office: 200 Iber Road, Unit 5, Stittsville

Tel: 905-669-1230 Tel: 613-836-1977 www.sanremolighting.com © All rights reserved