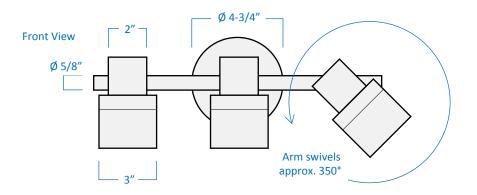

| 2-Light Task Bar | Project  |  |
|------------------|----------|--|
| Part Number      | Date     |  |
| AT4215-BN        | Туре     |  |
|                  | Location |  |

| Product Specifications |                                                                                                                                                 |  |
|------------------------|-------------------------------------------------------------------------------------------------------------------------------------------------|--|
| Description            | This 2-Light Task Bar features contemporary two-toned glass and a sleek and versatile design to provide adjustable accent lighting to any room. |  |
| Finish                 | Brushed nickel                                                                                                                                  |  |
| Shade                  | Clear and etched glass                                                                                                                          |  |
| Dimensions             | 15"Width x 5-3/4"Height x 6"Extension                                                                                                           |  |
| Lamps                  | 2 x LED A15 or PAR16 (E26 Medium Base) not Included                                                                                             |  |
| Certifications         | cETLus Listed   CSA Certified<br>Suitable for damp locations                                                                                    |  |
| Features               | 120V   60Hz<br>Ceiling or wall mount (includes hardware)<br>Arms tilt approx. 90° & swivel approx. 350°                                         |  |

Side View

Side View with Tilt

Front View with Swivel

GTA Office: 151 Aviva Park Drive, Woodbridge Ottawa Office: 200 Iber Road, Unit 5, Stittsville

Tel: 905-669-1230 Tel: 613-836-1977 www.sanremolighting.com © All rights reserved