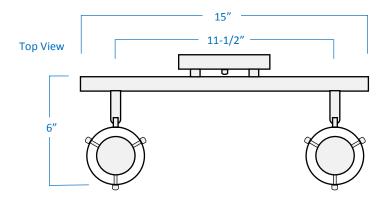

| 2-Light Task Bar | Project  |  |
|------------------|----------|--|
| Part Number      | Date     |  |
| AT4215-BN        | Туре     |  |
|                  | Location |  |

| Product Specifications |                                                                                                                                                 |  |
|------------------------|-------------------------------------------------------------------------------------------------------------------------------------------------|--|
| Description            | This 2-Light Task Bar features contemporary two-toned glass and a sleek and versatile design to provide adjustable accent lighting to any room. |  |
| Finish                 | Brushed nickel                                                                                                                                  |  |
| Shade                  | Clear and etched glass                                                                                                                          |  |
| Dimensions             | 15"Width x 5-3/4"Height x 6"Extension                                                                                                           |  |
| Lamps                  | 2 x LED A15 or PAR16 (E26 Medium Base) not Included                                                                                             |  |
| Certifications         | cETLus Listed   CSA Certified<br>Suitable for damp locations                                                                                    |  |
| Features               | 120V   60Hz<br>Ceiling or wall mount (includes hardware)<br>Arms tilt approx. 90° & swivel approx. 350°                                         |  |

Side View

Side View with Tilt

Front View with Swivel

GTA Office: 151 Aviva Park Drive, Woodbridge Ottawa Office: 200 Iber Road, Unit 5, Stittsville

Tel: 905-669-1230 Tel: 613-836-1977 www.sanremolighting.com © All rights reserved