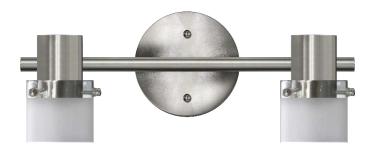

| 2-Light Task Bar | Project  |  |
|------------------|----------|--|
| Part Number      | Date     |  |
| AT4215-BN        | Туре     |  |
|                  | Location |  |

| Product Specifications |                                                                                                                                                 |  |
|------------------------|-------------------------------------------------------------------------------------------------------------------------------------------------|--|
| Description            | This 2-Light Task Bar features contemporary two-toned glass and a sleek and versatile design to provide adjustable accent lighting to any room. |  |
| Finish                 | Brushed nickel                                                                                                                                  |  |
| Shade                  | Clear and etched glass                                                                                                                          |  |
| Dimensions             | 15"Width x 5-3/4"Height x 6"Extension                                                                                                           |  |
| Lamps                  | 2 x LED A15 or PAR16 (E26 Medium Base) not Included                                                                                             |  |
| Certifications         | cETLus Listed   CSA Certified<br>Suitable for damp locations                                                                                    |  |
| Features               | 120V   60Hz<br>Ceiling or wall mount (includes hardware)<br>Arms tilt approx. 90° & swivel approx. 350°                                         |  |

## 2-Light Task Bar