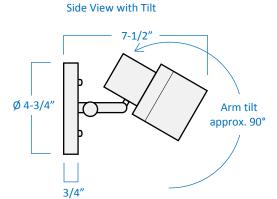

| 2-Light Task Bar | Project  |  |
|------------------|----------|--|
| Part Number      | Date     |  |
| AT4215-BN        | Туре     |  |
|                  | Location |  |

| Product Specifications |                                                                                                                                                 |  |
|------------------------|-------------------------------------------------------------------------------------------------------------------------------------------------|--|
| Description            | This 2-Light Task Bar features contemporary two-toned glass and a sleek and versatile design to provide adjustable accent lighting to any room. |  |
| Finish                 | Brushed nickel                                                                                                                                  |  |
| Shade                  | Clear and etched glass                                                                                                                          |  |
| Dimensions             | 15"Width x 5-3/4"Height x 6"Extension                                                                                                           |  |
| Lamps                  | 2 x LED A15 or PAR16 (E26 Medium Base) not Included                                                                                             |  |
| Certifications         | cETLus Listed   CSA Certified<br>Suitable for damp locations                                                                                    |  |
| Features               | 120V   60Hz<br>Ceiling or wall mount (includes hardware)<br>Arms tilt approx. 90° & swivel approx. 350°                                         |  |

Side View

Side View with Tilt

Front View with Swivel

GTA Office: 151 Aviva Park Drive, Woodbridge Ottawa Office: 200 Iber Road, Unit 5, Stittsville

Tel: 905-669-1230 Tel: 613-836-1977 www.sanremolighting.com © All rights reserved