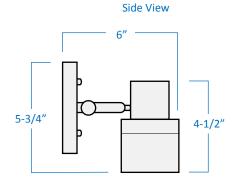

| 2-Light Task Bar | Project  |  |
|------------------|----------|--|
| Part Number      | Date     |  |
| AT4215-BN        | Туре     |  |
|                  | Location |  |

| Product Specifications |                                                                                                                                                 |  |
|------------------------|-------------------------------------------------------------------------------------------------------------------------------------------------|--|
| Description            | This 2-Light Task Bar features contemporary two-toned glass and a sleek and versatile design to provide adjustable accent lighting to any room. |  |
| Finish                 | Brushed nickel                                                                                                                                  |  |
| Shade                  | Clear and etched glass                                                                                                                          |  |
| Dimensions             | 15"Width x 5-3/4"Height x 6"Extension                                                                                                           |  |
| Lamps                  | 2 x LED A15 or PAR16 (E26 Medium Base) not Included                                                                                             |  |
| Certifications         | cETLus Listed   CSA Certified<br>Suitable for damp locations                                                                                    |  |
| Features               | 120V   60Hz<br>Ceiling or wall mount (includes hardware)<br>Arms tilt approx. 90° & swivel approx. 350°                                         |  |

Side View

Side View with Tilt

Front View with Swivel

GTA Office: 151 Aviva Park Drive, Woodbridge Ottawa Office: 200 Iber Road, Unit 5, Stittsville

Tel: 905-669-1230 Tel: 613-836-1977 www.sanremolighting.com © All rights reserved