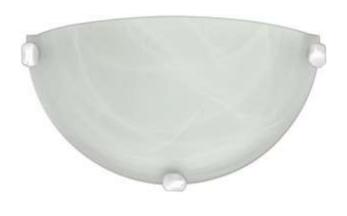

## WS12-WH

| Project  |  |
|----------|--|
| Date     |  |
| Туре     |  |
| Location |  |

| Product Specifications |                                                                                                                                             |  |
|------------------------|---------------------------------------------------------------------------------------------------------------------------------------------|--|
| Description            | This 1-Light Wall Sconce features white alabaster glass in a classic style. Perfect for use in the bathroom, hallway, or on an accent wall. |  |
| Finish                 | White clips                                                                                                                                 |  |
| Shade                  | White alabaster glass                                                                                                                       |  |
| Dimensions             | 12"Width x 6"Height x 4"Extension                                                                                                           |  |
| Lamps                  | 1 x LED A19 (E26 Medium Base) not Included                                                                                                  |  |
| Certifications         | cETLus Listed   CSA Certified                                                                                                               |  |
| Features               | 120V   60Hz<br>Wall mounting only (hardware included)                                                                                       |  |