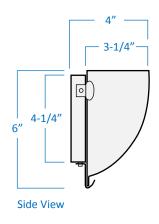

## WS12-WH

| Project  |  |
|----------|--|
| Date     |  |
| Туре     |  |
| Location |  |

| Product Specifications |                                                                                                                                             |  |
|------------------------|---------------------------------------------------------------------------------------------------------------------------------------------|--|
| Description            | This 1-Light Wall Sconce features white alabaster glass in a classic style. Perfect for use in the bathroom, hallway, or on an accent wall. |  |
| Finish                 | White clips                                                                                                                                 |  |
| Shade                  | White alabaster glass                                                                                                                       |  |
| Dimensions             | 12"Width x 6"Height x 4"Extension                                                                                                           |  |
| Lamps                  | 1 x LED A19 (E26 Medium Base) not Included                                                                                                  |  |
| Certifications         | cETLus Listed   CSA Certified                                                                                                               |  |
| Features               | 120V   60Hz<br>Wall mounting only (hardware included)                                                                                       |  |