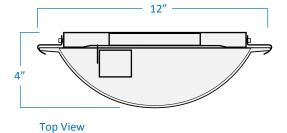

## WS12-WH

| Project  |  |
|----------|--|
| Date     |  |
| Туре     |  |
| Location |  |

| Product Specifications |                                                                                                                                             |  |
|------------------------|---------------------------------------------------------------------------------------------------------------------------------------------|--|
| Description            | This 1-Light Wall Sconce features white alabaster glass in a classic style. Perfect for use in the bathroom, hallway, or on an accent wall. |  |
| Finish                 | White clips                                                                                                                                 |  |
| Shade                  | White alabaster glass                                                                                                                       |  |
| Dimensions             | 12"Width x 6"Height x 4"Extension                                                                                                           |  |
| Lamps                  | 1 x LED A19 (E26 Medium Base) not Included                                                                                                  |  |
| Certifications         | cETLus Listed   CSA Certified                                                                                                               |  |
| Features               | 120V   60Hz<br>Wall mounting only (hardware included)                                                                                       |  |