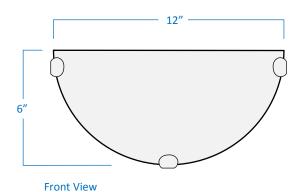

## WS12-WH

| Project  |  |
|----------|--|
| Date     |  |
| Туре     |  |
| Location |  |

| Product Specifications |                                                                                                                                             |  |
|------------------------|---------------------------------------------------------------------------------------------------------------------------------------------|--|
| Description            | This 1-Light Wall Sconce features white alabaster glass in a classic style. Perfect for use in the bathroom, hallway, or on an accent wall. |  |
| Finish                 | White clips                                                                                                                                 |  |
| Shade                  | White alabaster glass                                                                                                                       |  |
| Dimensions             | 12"Width x 6"Height x 4"Extension                                                                                                           |  |
| Lamps                  | 1 x LED A19 (E26 Medium Base) not Included                                                                                                  |  |
| Certifications         | cETLus Listed   CSA Certified                                                                                                               |  |
| Features               | 120V   60Hz<br>Wall mounting only (hardware included)                                                                                       |  |