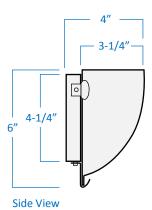

## Product Specifications

| Description    | This 1-Light Wall Sconce features white<br>alabaster glass in a classic style. Perfect for use<br>in the bathroom, hallway, or on an accent wall. |
|----------------|---------------------------------------------------------------------------------------------------------------------------------------------------|
| Finish         | Brushed nickel clips                                                                                                                              |
| Shade          | White alabaster glass                                                                                                                             |
| Dimensions     | 12"Width x 6"Height x 4"Extension                                                                                                                 |
| Lamps          | 1 x LED A19 (E26 Medium Base) not Included                                                                                                        |
| Certifications | cETLus Listed   CSA Certified                                                                                                                     |
| Features       | 120V   60Hz<br>Wall mounting only (hardware included)                                                                                             |