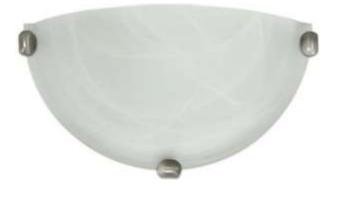

# 1-Light Wall Sconce

## Product Specifications

| Description    | This 1-Light Wall Sconce features white<br>alabaster glass in a classic style. Perfect for use<br>in the bathroom, hallway, or on an accent wall. |
|----------------|---------------------------------------------------------------------------------------------------------------------------------------------------|
| Finish         | Brushed nickel clips                                                                                                                              |
| Shade          | White alabaster glass                                                                                                                             |
| Dimensions     | 12"Width x 6"Height x 4"Extension                                                                                                                 |
| Lamps          | 1 x LED A19 (E26 Medium Base) not Included                                                                                                        |
| Certifications | cETLus Listed   CSA Certified                                                                                                                     |
| Features       | 120V   60Hz<br>Wall mounting only (hardware included)                                                                                             |