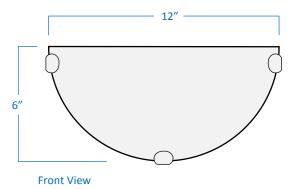

## Product Specifications

| Description    | This 1-Light Wall Sconce features white<br>alabaster glass in a classic style. Perfect for use<br>in the bathroom, hallway, or on an accent wall. |
|----------------|---------------------------------------------------------------------------------------------------------------------------------------------------|
| Finish         | Brushed nickel clips                                                                                                                              |
| Shade          | White alabaster glass                                                                                                                             |
| Dimensions     | 12"Width x 6"Height x 4"Extension                                                                                                                 |
| Lamps          | 1 x LED A19 (E26 Medium Base) not Included                                                                                                        |
| Certifications | cETLus Listed   CSA Certified                                                                                                                     |
| Features       | 120V   60Hz<br>Wall mounting only (hardware included)                                                                                             |