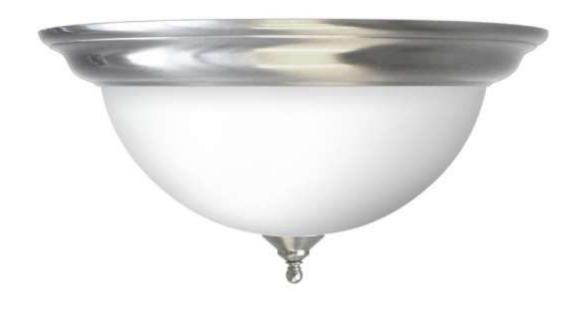

## A84033-BN

| Project  |  |
|----------|--|
| Date     |  |
| Туре     |  |
| Location |  |

| Product Specifications |                                                                                                                           |
|------------------------|---------------------------------------------------------------------------------------------------------------------------|
| Description            | 3-Light ceiling flush mount with a glass bowl shade. Perfect for use in the foyer, family room, hallway, kitchen, or den. |
| Finish                 | Brushed Nickel                                                                                                            |
| Shade                  | White Glass                                                                                                               |
| Dimensions             | 16"Diameter x 9"Height                                                                                                    |
| Lamps                  | 3 x LED A19 (E26 Medium Base) not included                                                                                |
| Certifications         | cULus or cETLus Listed   CSA Certified                                                                                    |
| Features               | 120V   60Hz<br>Ceiling mount only (includes hardware)                                                                     |