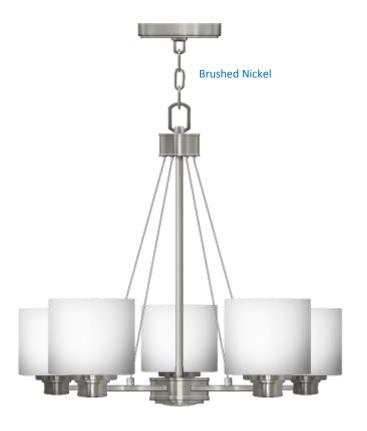

## 5-Light Chandelier

Part Number Finish

A51065-BN Brus

**Brushed Nickel** 

A51065-CH Chrome

| Project  |  |
|----------|--|
| Date     |  |
| Туре     |  |
| Location |  |

| Product Specifications |                                                                                                                                                                                                                                      |
|------------------------|--------------------------------------------------------------------------------------------------------------------------------------------------------------------------------------------------------------------------------------|
| Description            | Distinguished by its crisp, modern elements, the Rhythm Collection 5-Light Chandelier sports an enhanced white glass shade and highly polished design to provide a sophisticated accent to any home décor. Perfect for dining areas. |
| Shade                  | White glass                                                                                                                                                                                                                          |
| Dimensions             | 26" Diameter x 20-1/2" Height (Includes approx. 72" chain) Approx. 94-1/2" Max. Height with chain and canopy                                                                                                                         |
| Lamps                  | 5 x LED A19 (E26 Medium Base) not Included                                                                                                                                                                                           |
| Certifications         | cULus Listed   CSA Certified                                                                                                                                                                                                         |
| Features               | 120V   60Hz<br>Ceiling mounting only (hardware included)                                                                                                                                                                             |

## 5-Light Chandelier

Part Number Finish

A51065-BN Brushed Nickel

A51065-CH Chrome

Project

Date

Type

Location

## 5-Light Chandelier

**Part Number Finish** 

A51065-BN **Brushed Nickel** A51065-CH

Chrome

Project \_\_\_\_\_ Date Location

Tel: 905-669-1230

Tel: 613-836-1977