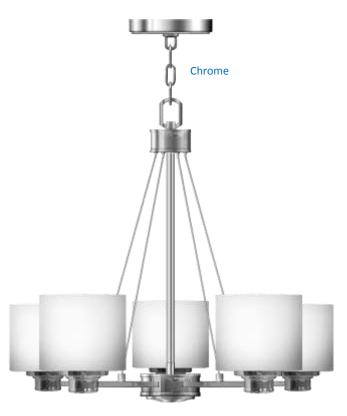

## 5-Light Chandelier

Part Number Finish

A51065-BN Brus

**Brushed Nickel** 

A51065-CH Chrome

| Project  |  |
|----------|--|
| Date     |  |
| Туре     |  |
| Location |  |

| Product Specifications |                                                                                                                                                                                                                                      |
|------------------------|--------------------------------------------------------------------------------------------------------------------------------------------------------------------------------------------------------------------------------------|
| Description            | Distinguished by its crisp, modern elements, the Rhythm Collection 5-Light Chandelier sports an enhanced white glass shade and highly polished design to provide a sophisticated accent to any home décor. Perfect for dining areas. |
| Shade                  | White glass                                                                                                                                                                                                                          |
| Dimensions             | 26" Diameter x 20-1/2" Height (Includes approx. 72" chain) Approx. 94-1/2" Max. Height with chain and canopy                                                                                                                         |
| Lamps                  | 5 x LED A19 (E26 Medium Base) not Included                                                                                                                                                                                           |
| Certifications         | cULus Listed   CSA Certified                                                                                                                                                                                                         |
| Features               | 120V   60Hz<br>Ceiling mounting only (hardware included)                                                                                                                                                                             |

## 5-Light Chandelier

Part Number Finish

A51065-BN Brushed Nickel

A51065-CH Chrome

Project

Date

Type

Location

## 5-Light Chandelier

**Part Number Finish** 

A51065-BN **Brushed Nickel** A51065-CH

Chrome

Project \_\_\_\_\_ Date Location

Tel: 905-669-1230

Tel: 613-836-1977