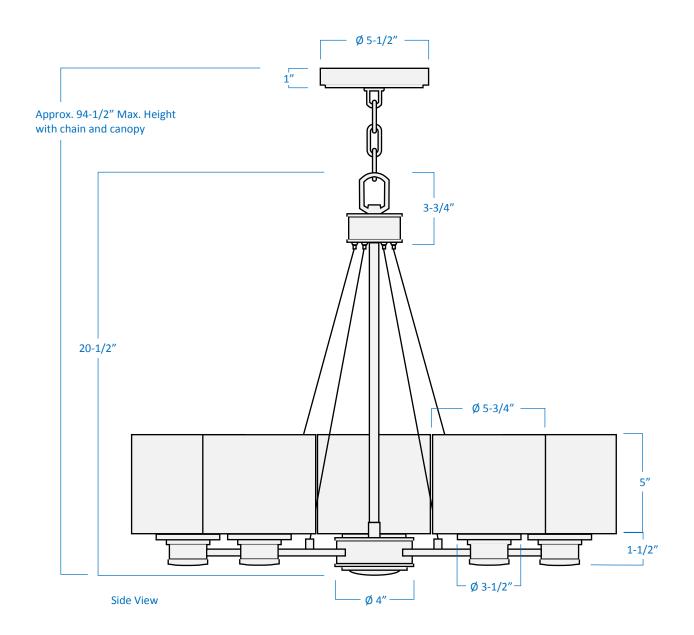

## 5-Light Chandelier

Part Number Finish

A51065-BN Brus

**Brushed Nickel** 

A51065-CH Chrome

| Project  |  |
|----------|--|
| Date     |  |
| Туре     |  |
| Location |  |

| Product Specifications |                                                                                                                                                                                                                                      |
|------------------------|--------------------------------------------------------------------------------------------------------------------------------------------------------------------------------------------------------------------------------------|
| Description            | Distinguished by its crisp, modern elements, the Rhythm Collection 5-Light Chandelier sports an enhanced white glass shade and highly polished design to provide a sophisticated accent to any home décor. Perfect for dining areas. |
| Shade                  | White glass                                                                                                                                                                                                                          |
| Dimensions             | 26" Diameter x 20-1/2" Height (Includes approx. 72" chain) Approx. 94-1/2" Max. Height with chain and canopy                                                                                                                         |
| Lamps                  | 5 x LED A19 (E26 Medium Base) not Included                                                                                                                                                                                           |
| Certifications         | cULus Listed   CSA Certified                                                                                                                                                                                                         |
| Features               | 120V   60Hz<br>Ceiling mounting only (hardware included)                                                                                                                                                                             |