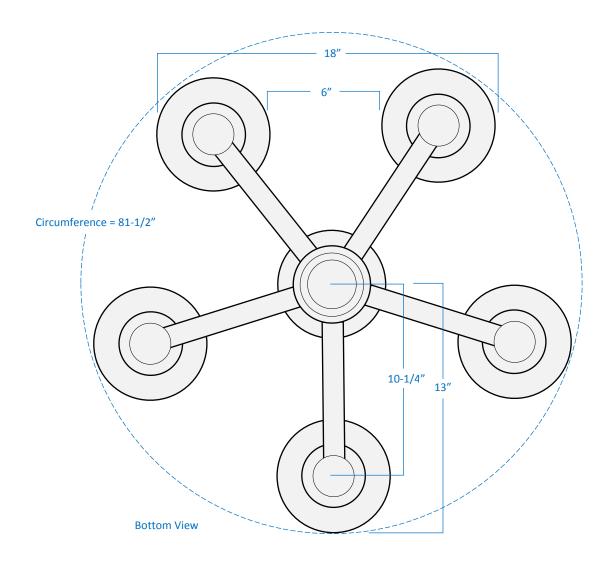

## 5-Light Chandelier

Part Number Finish

A51065-BN Brus

**Brushed Nickel** 

A51065-CH Chrome

| Project  |  |
|----------|--|
| Date     |  |
| Туре     |  |
| Location |  |

| Product Specifications |                                                                                                                                                                                                                                      |
|------------------------|--------------------------------------------------------------------------------------------------------------------------------------------------------------------------------------------------------------------------------------|
| Description            | Distinguished by its crisp, modern elements, the Rhythm Collection 5-Light Chandelier sports an enhanced white glass shade and highly polished design to provide a sophisticated accent to any home décor. Perfect for dining areas. |
| Shade                  | White glass                                                                                                                                                                                                                          |
| Dimensions             | 26" Diameter x 20-1/2" Height (Includes approx. 72" chain) Approx. 94-1/2" Max. Height with chain and canopy                                                                                                                         |
| Lamps                  | 5 x LED A19 (E26 Medium Base) not Included                                                                                                                                                                                           |
| Certifications         | cULus Listed   CSA Certified                                                                                                                                                                                                         |
| Features               | 120V   60Hz<br>Ceiling mounting only (hardware included)                                                                                                                                                                             |