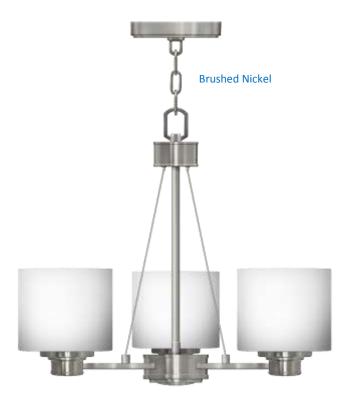

## 3-Light Chandelier

Part Number Finish

A51063-BN Brushed Nickel

A51063-CH Chrome

| Project  |  |
|----------|--|
| Date     |  |
| Туре     |  |
| Location |  |

| Product Specifications |                                                                                                                                                                                                                                                        |
|------------------------|--------------------------------------------------------------------------------------------------------------------------------------------------------------------------------------------------------------------------------------------------------|
| Description            | Distinguished by its crisp, modern elements, the Rhythm Collection 3-Light Chandelier sports an enhanced white glass shade and highly polished design to provide a sophisticated accent to any home décor. Perfect for the breakfast and dining areas. |
| Shade                  | White glass                                                                                                                                                                                                                                            |
| Dimensions             | 19" Width x 17" Height (Includes approx. 72" chain) Approx. 89" Max. Height with chain and canopy                                                                                                                                                      |
| Lamps                  | 3 x LED A19 (E26 Medium Base) not Included                                                                                                                                                                                                             |
| Certifications         | cULus Listed   CSA Certified                                                                                                                                                                                                                           |
| Features               | 120V   60Hz<br>Ceiling mounting only (hardware included)                                                                                                                                                                                               |