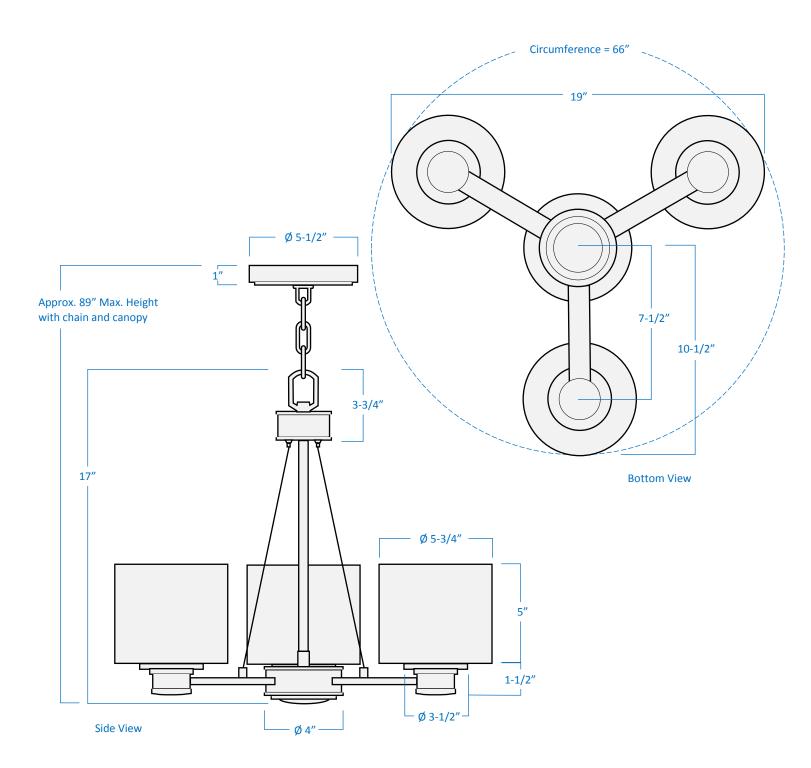

## 3-Light Chandelier

Part Number Finish

A51063-BN Brushed Nickel

A51063-CH Chrome

| Project  |  |
|----------|--|
| Date     |  |
| Туре     |  |
| Location |  |

| Product Specifications |                                                                                                                                                                                                                                                        |
|------------------------|--------------------------------------------------------------------------------------------------------------------------------------------------------------------------------------------------------------------------------------------------------|
| Description            | Distinguished by its crisp, modern elements, the Rhythm Collection 3-Light Chandelier sports an enhanced white glass shade and highly polished design to provide a sophisticated accent to any home décor. Perfect for the breakfast and dining areas. |
| Shade                  | White glass                                                                                                                                                                                                                                            |
| Dimensions             | 19" Width x 17" Height (Includes approx. 72" chain) Approx. 89" Max. Height with chain and canopy                                                                                                                                                      |
| Lamps                  | 3 x LED A19 (E26 Medium Base) not Included                                                                                                                                                                                                             |
| Certifications         | cULus Listed   CSA Certified                                                                                                                                                                                                                           |
| Features               | 120V   60Hz<br>Ceiling mounting only (hardware included)                                                                                                                                                                                               |