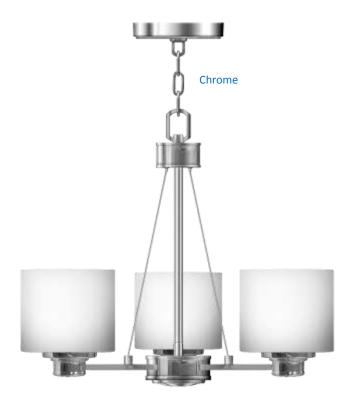

## 3-Light Chandelier

Part Number Finish

A51063-BN Brushed Nickel

A51063-CH Chrome

| Project  |  |
|----------|--|
| Date     |  |
| Туре     |  |
| Location |  |

| Product Specifications |                                                                                                                                                                                                                                                        |
|------------------------|--------------------------------------------------------------------------------------------------------------------------------------------------------------------------------------------------------------------------------------------------------|
| Description            | Distinguished by its crisp, modern elements, the Rhythm Collection 3-Light Chandelier sports an enhanced white glass shade and highly polished design to provide a sophisticated accent to any home décor. Perfect for the breakfast and dining areas. |
| Shade                  | White glass                                                                                                                                                                                                                                            |
| Dimensions             | 19" Width x 17" Height (Includes approx. 72" chain) Approx. 89" Max. Height with chain and canopy                                                                                                                                                      |
| Lamps                  | 3 x LED A19 (E26 Medium Base) not Included                                                                                                                                                                                                             |
| Certifications         | cULus Listed   CSA Certified                                                                                                                                                                                                                           |
| Features               | 120V   60Hz<br>Ceiling mounting only (hardware included)                                                                                                                                                                                               |