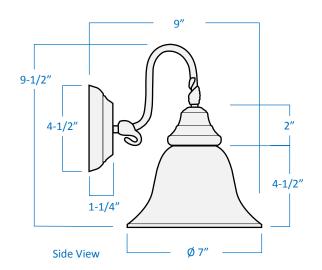

## A12012-PT

| Project  |  |
|----------|--|
| Date     |  |
| Туре     |  |
| Location |  |

| Product Specifications |                                                                                                                                             |  |
|------------------------|---------------------------------------------------------------------------------------------------------------------------------------------|--|
| Description            | This classic vanity fixture features delicate contours and subtle detailing which is sure to complement your bathroom or powder room décor. |  |
| Finish                 | Pewter                                                                                                                                      |  |
| Shade                  | White Alabaster Glass                                                                                                                       |  |
| Dimensions             | 18"Width x 9-1/2"Height x 9"Extension                                                                                                       |  |
| Lamps                  | 2 x LED A19 (E26 Medium Base) not included                                                                                                  |  |
| Certifications         | cULus Listed   CSA Certified Suitable for damp locations                                                                                    |  |
| Features               | 120V   60Hz<br>Wall mount only (hardware included)<br>Can be installed with glass facing up or down                                         |  |