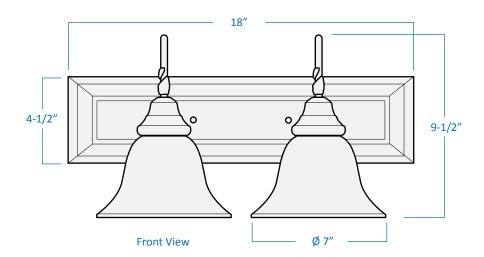

## A12012-PT

| Project  |  |
|----------|--|
| Date     |  |
| Туре     |  |
| Location |  |

| Product Specifications |                                                                                                                                             |  |
|------------------------|---------------------------------------------------------------------------------------------------------------------------------------------|--|
| Description            | This classic vanity fixture features delicate contours and subtle detailing which is sure to complement your bathroom or powder room décor. |  |
| Finish                 | Pewter                                                                                                                                      |  |
| Shade                  | White Alabaster Glass                                                                                                                       |  |
| Dimensions             | 18"Width x 9-1/2"Height x 9"Extension                                                                                                       |  |
| Lamps                  | 2 x LED A19 (E26 Medium Base) not included                                                                                                  |  |
| Certifications         | cULus Listed   CSA Certified Suitable for damp locations                                                                                    |  |
| Features               | 120V   60Hz<br>Wall mount only (hardware included)<br>Can be installed with glass facing up or down                                         |  |