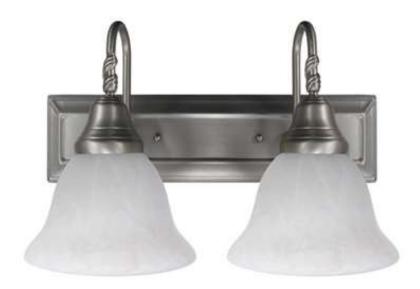

## A12012-PT

| Project  |  |
|----------|--|
| Date     |  |
| Туре     |  |
| Location |  |

| Product Specifications |                                                                                                                                             |  |
|------------------------|---------------------------------------------------------------------------------------------------------------------------------------------|--|
| Description            | This classic vanity fixture features delicate contours and subtle detailing which is sure to complement your bathroom or powder room décor. |  |
| Finish                 | Pewter                                                                                                                                      |  |
| Shade                  | White Alabaster Glass                                                                                                                       |  |
| Dimensions             | 18"Width x 9-1/2"Height x 9"Extension                                                                                                       |  |
| Lamps                  | 2 x LED A19 (E26 Medium Base) not included                                                                                                  |  |
| Certifications         | cULus Listed   CSA Certified Suitable for damp locations                                                                                    |  |
| Features               | 120V   60Hz<br>Wall mount only (hardware included)<br>Can be installed with glass facing up or down                                         |  |