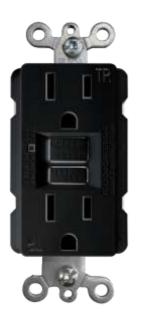

### PEGFI15TR-ST-BK

| Project  |  |
|----------|--|
| Date     |  |
| Туре     |  |
| Location |  |

# Product Specifications Description Ground Fault Circuit Interrupter (GFCI) Self-test feature Tamper-resistant

|                | "End of life" LED indicator light<br>Residential/Commercial grade |
|----------------|-------------------------------------------------------------------|
| Outlet Type    | Decorative Duplex                                                 |
| Finish         | Black                                                             |
| Amperage       | 15A                                                               |
| Voltage        | 125V                                                              |
| Certifications | cETLus Listed                                                     |