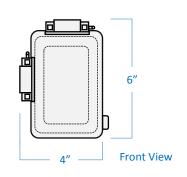

## PE3100C-ED

| Project  |  |
|----------|--|
| Date     |  |
| Туре     |  |
| Location |  |

| Product Specifications |                                                                                                                                                                              |
|------------------------|------------------------------------------------------------------------------------------------------------------------------------------------------------------------------|
|                        |                                                                                                                                                                              |
| Description            | Extra duty exterior GFCI outlet cover for use whenever weatherproof protection is required while a receptacle is in use. Used for wet locations and extra duty applications. |
| Construction           | High impact polycarbonate box & cover<br>Unique locking hinge with metal pin<br>In-Use cover type                                                                            |
| Configuration          | 1-Gang                                                                                                                                                                       |
| Finish                 | Grey box with clear cover                                                                                                                                                    |
| Mounting Method        | Vertical & horizontal position                                                                                                                                               |
| Dimensions             | 4"Width x 6"Height x 2-3/4"Extension (vertical)                                                                                                                              |
| Includes               | Attached gasket & mounting hardware                                                                                                                                          |
|                        | Patented multi-directional inserts                                                                                                                                           |
|                        | <ul><li>GFCI (use back base)</li></ul>                                                                                                                                       |
|                        | <ul><li>Duplex insert</li></ul>                                                                                                                                              |
|                        | ■ Toggle insert: 1-3/8", 1-5/8", 1-3/4", 2-1/8"                                                                                                                              |
| Certifications         | cUL Listed; Extra Duty Rated                                                                                                                                                 |
|                        | 'Wet Location Only When Cover Closed'                                                                                                                                        |
|                        | Compliant with NEC Code                                                                                                                                                      |