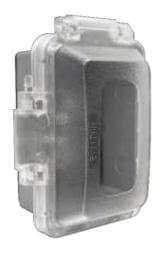

## PE3100C-ED

| Project  |  |
|----------|--|
| Date     |  |
| Туре     |  |
| Location |  |

| Product Specifications |                                                                                                                                                                              |
|------------------------|------------------------------------------------------------------------------------------------------------------------------------------------------------------------------|
|                        |                                                                                                                                                                              |
| Description            | Extra duty exterior GFCI outlet cover for use whenever weatherproof protection is required while a receptacle is in use. Used for wet locations and extra duty applications. |
| Construction           | High impact polycarbonate box & cover<br>Unique locking hinge with metal pin<br>In-Use cover type                                                                            |
| Configuration          | 1-Gang                                                                                                                                                                       |
| Finish                 | Grey box with clear cover                                                                                                                                                    |
| Mounting Method        | Vertical & horizontal position                                                                                                                                               |
| Dimensions             | 4"Width x 6"Height x 2-3/4"Extension (vertical)                                                                                                                              |
| Includes               | Attached gasket & mounting hardware                                                                                                                                          |
|                        | Patented multi-directional inserts                                                                                                                                           |
|                        | <ul><li>GFCI (use back base)</li></ul>                                                                                                                                       |
|                        | <ul><li>Duplex insert</li></ul>                                                                                                                                              |
|                        | ■ Toggle insert: 1-3/8", 1-5/8", 1-3/4", 2-1/8"                                                                                                                              |
| Certifications         | cUL Listed; Extra Duty Rated                                                                                                                                                 |
|                        | 'Wet Location Only When Cover Closed'                                                                                                                                        |
|                        | Compliant with NEC Code                                                                                                                                                      |