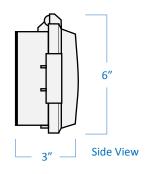

## PE3100C-ED

| Project  |  |
|----------|--|
| Date     |  |
| Туре     |  |
| Location |  |

| Product Specifications |                                                                                                                                                                              |
|------------------------|------------------------------------------------------------------------------------------------------------------------------------------------------------------------------|
|                        |                                                                                                                                                                              |
| Description            | Extra duty exterior GFCI outlet cover for use whenever weatherproof protection is required while a receptacle is in use. Used for wet locations and extra duty applications. |
| Construction           | High impact polycarbonate box & cover<br>Unique locking hinge with metal pin<br>In-Use cover type                                                                            |
| Configuration          | 1-Gang                                                                                                                                                                       |
| Finish                 | Grey box with clear cover                                                                                                                                                    |
| Mounting Method        | Vertical & horizontal position                                                                                                                                               |
| Dimensions             | 4"Width x 6"Height x 2-3/4"Extension (vertical)                                                                                                                              |
| Includes               | Attached gasket & mounting hardware                                                                                                                                          |
|                        | Patented multi-directional inserts                                                                                                                                           |
|                        | <ul><li>GFCI (use back base)</li></ul>                                                                                                                                       |
|                        | <ul><li>Duplex insert</li></ul>                                                                                                                                              |
|                        | ■ Toggle insert: 1-3/8", 1-5/8", 1-3/4", 2-1/8"                                                                                                                              |
| Certifications         | cUL Listed; Extra Duty Rated                                                                                                                                                 |
|                        | 'Wet Location Only When Cover Closed'                                                                                                                                        |
|                        | Compliant with NEC Code                                                                                                                                                      |