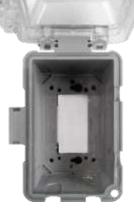

## PE3100C-ED

| Project  |  |
|----------|--|
| Date     |  |
| Туре     |  |
| Location |  |

| Product Specifications |                                                                                                                                                                              |
|------------------------|------------------------------------------------------------------------------------------------------------------------------------------------------------------------------|
|                        |                                                                                                                                                                              |
| Description            | Extra duty exterior GFCI outlet cover for use whenever weatherproof protection is required while a receptacle is in use. Used for wet locations and extra duty applications. |
| Construction           | High impact polycarbonate box & cover<br>Unique locking hinge with metal pin<br>In-Use cover type                                                                            |
| Configuration          | 1-Gang                                                                                                                                                                       |
| Finish                 | Grey box with clear cover                                                                                                                                                    |
| Mounting Method        | Vertical & horizontal position                                                                                                                                               |
| Dimensions             | 4"Width x 6"Height x 2-3/4"Extension (vertical)                                                                                                                              |
| Includes               | Attached gasket & mounting hardware                                                                                                                                          |
|                        | Patented multi-directional inserts                                                                                                                                           |
|                        | <ul><li>GFCI (use back base)</li></ul>                                                                                                                                       |
|                        | <ul><li>Duplex insert</li></ul>                                                                                                                                              |
|                        | ■ Toggle insert: 1-3/8", 1-5/8", 1-3/4", 2-1/8"                                                                                                                              |
| Certifications         | cUL Listed; Extra Duty Rated                                                                                                                                                 |
|                        | 'Wet Location Only When Cover Closed'                                                                                                                                        |
|                        | Compliant with NEC Code                                                                                                                                                      |