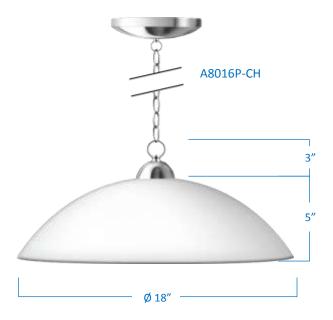

## 1-Light Pendant

Part Number Finish

A8016P-BN

**Brushed Nickel** 

A8016P-CH Chrome

| Project |  |
|---------|--|
| Date    |  |
| Туре    |  |
| ocation |  |

| Product Specifications |                                                                                                                                                                |
|------------------------|----------------------------------------------------------------------------------------------------------------------------------------------------------------|
| Description            | 1-Light pendant from the Soho Collection with inverted glass shade and an adjustable chain. Perfect for use in the breakfast area or above the kitchen island. |
| Shade                  | White Glass                                                                                                                                                    |
| Dimensions             | 18"Diameter x 8"Height Includes 24" adjustable chain with canopy                                                                                               |
| Lamps                  | 1 x LED A19 (E26 Medium Base) not included                                                                                                                     |
| Certifications         | cETLus Listed   CSA Certified                                                                                                                                  |
| Features               | 120V   60Hz<br>Ceiling mounting only (hardware included)<br>Adjustable chain included                                                                          |