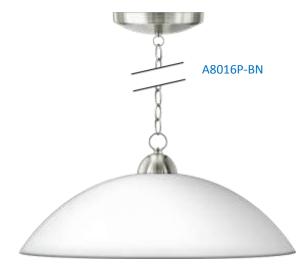

## 1-Light Pendant

Part Number Finish

A8016P-BN

**Brushed Nickel** 

A8016P-CH Chrome

| Project |  |
|---------|--|
| Date    |  |
| Туре    |  |
| ocation |  |

| Product Specifications |                                                                                                                                                                |
|------------------------|----------------------------------------------------------------------------------------------------------------------------------------------------------------|
| Description            | 1-Light pendant from the Soho Collection with inverted glass shade and an adjustable chain. Perfect for use in the breakfast area or above the kitchen island. |
| Shade                  | White Glass                                                                                                                                                    |
| Dimensions             | 18"Diameter x 8"Height Includes 24" adjustable chain with canopy                                                                                               |
| Lamps                  | 1 x LED A19 (E26 Medium Base) not included                                                                                                                     |
| Certifications         | cETLus Listed   CSA Certified                                                                                                                                  |
| Features               | 120V   60Hz<br>Ceiling mounting only (hardware included)<br>Adjustable chain included                                                                          |