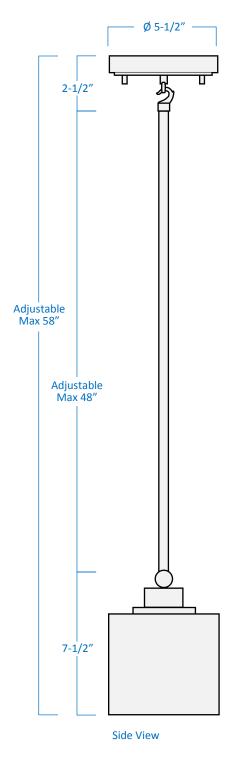

## 1-Light Mini-Pendant

Part Number Finish

A51051-BN Brus

**Brushed Nickel** 

A51051-CH Chrome

| Project  |  |
|----------|--|
| Date     |  |
| Туре     |  |
| Location |  |

| Product Specifications |                                                                                                                                                                                                                                           |  |
|------------------------|-------------------------------------------------------------------------------------------------------------------------------------------------------------------------------------------------------------------------------------------|--|
| Description            | Distinguished by its crisp, modern elements, the Rhythm Collection 1-Light Mini-Pendant sports an enhanced white glass shade and highly polished design to provide a sophisticated accent to any home décor. Perfect for kitchen islands. |  |
| Shade                  | White glass                                                                                                                                                                                                                               |  |
| Dimensions             | 5-3/4" Diameter x 7-1/2" Height Includes 5 adjustable stems (6"+6"+12"+12"+12") 58" Max. Height with stems and canopy                                                                                                                     |  |
| Lamps                  | 1 x LED A19 (E26 Medium Base) not Included                                                                                                                                                                                                |  |
| Certifications         | cULus Listed   CSA Certified                                                                                                                                                                                                              |  |
| Features               | 120V   60Hz<br>Ceiling mounting only (hardware included)                                                                                                                                                                                  |  |