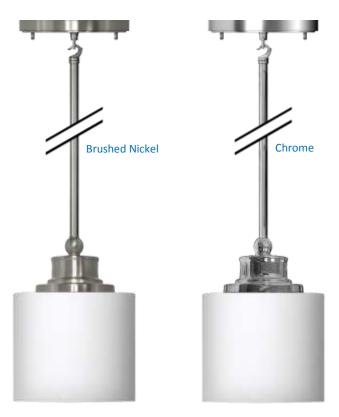

## 1-Light Mini-Pendant

Part Number Finish

A51051-BN Brus

**Brushed Nickel** 

A51051-CH Chrome

| Project  |  |
|----------|--|
| Date     |  |
| Туре     |  |
| Location |  |

| Product Specifications |                                                                                                                                                                                                                                           |  |
|------------------------|-------------------------------------------------------------------------------------------------------------------------------------------------------------------------------------------------------------------------------------------|--|
| Description            | Distinguished by its crisp, modern elements, the Rhythm Collection 1-Light Mini-Pendant sports an enhanced white glass shade and highly polished design to provide a sophisticated accent to any home décor. Perfect for kitchen islands. |  |
| Shade                  | White glass                                                                                                                                                                                                                               |  |
| Dimensions             | 5-3/4" Diameter x 7-1/2" Height Includes 5 adjustable stems (6"+6"+12"+12"+12") 58" Max. Height with stems and canopy                                                                                                                     |  |
| Lamps                  | 1 x LED A19 (E26 Medium Base) not Included                                                                                                                                                                                                |  |
| Certifications         | cULus Listed   CSA Certified                                                                                                                                                                                                              |  |
| Features               | 120V   60Hz<br>Ceiling mounting only (hardware included)                                                                                                                                                                                  |  |