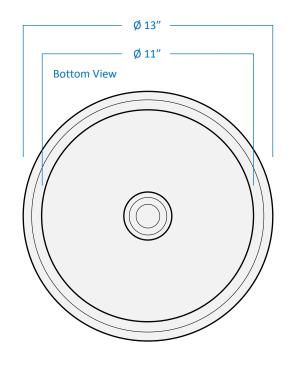

| Shade          | White glass                                              |
|----------------|----------------------------------------------------------|
| Dimensions     | 13" Diameter x 9-1/2" Height                             |
| Lamps          | 2 x LED A19 (E26 Medium Base) not Included               |
| Certifications | cULus Listed   CSA Certified                             |
| Features       | 120V   60Hz<br>Ceiling mounting only (hardware included) |