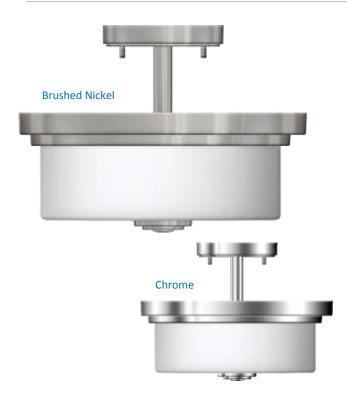

## 2-Light Semi-Flush Mount

Part Number Finish

A51042-BN Brushed Nickel

A51042-CH Chrome

| Project  |  |
|----------|--|
| Date     |  |
| Туре     |  |
| Location |  |

## **Product Specifications**

| Description | Distinguished by its crisp, modern elements, the Rhythm Collection 2-Light Semi-Flush Mount sports an enhanced white glass shade and highly polished design to provide a sophisticated accent to any home décor. Perfect for the foyer, kitchen, master bedroom, and family room. |
|-------------|-----------------------------------------------------------------------------------------------------------------------------------------------------------------------------------------------------------------------------------------------------------------------------------|
|             |                                                                                                                                                                                                                                                                                   |