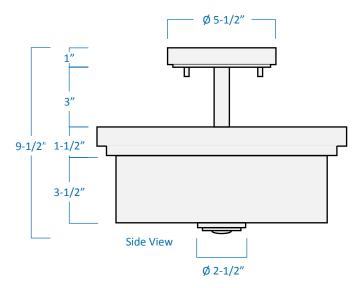

| Shade          | White glass                                              |
|----------------|----------------------------------------------------------|
| Dimensions     | 13" Diameter x 9-1/2" Height                             |
| Lamps          | 2 x LED A19 (E26 Medium Base) not Included               |
| Certifications | cULus Listed   CSA Certified                             |
| Features       | 120V   60Hz<br>Ceiling mounting only (hardware included) |