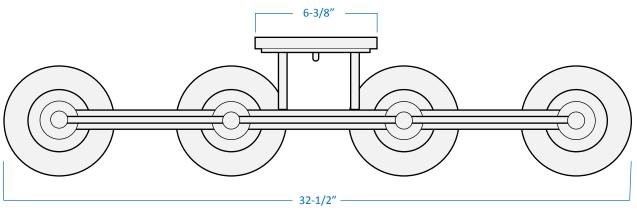

## 4-Light Vanity

**Part Number Finish** 

A51014-BN **Brushed Nickel** A51014-CH

Chrome

| Project  |  |
|----------|--|
| Date     |  |
| Type     |  |
| Location |  |

| Product Specifications |                                                                                                                                                                                                             |
|------------------------|-------------------------------------------------------------------------------------------------------------------------------------------------------------------------------------------------------------|
| Description            | Distinguished by its crisp, modern elements, the Rhythm Collection 4-light vanity sports an enhanced white glass shade and highly polished design to provide a sophisticated accent to your bathroom décor. |
| Shade                  | White Glass                                                                                                                                                                                                 |
| Dimensions             | 32-1/2" Width x 8" Height x 7-1/2" Extension                                                                                                                                                                |
| Lamps                  | 4 x LED A19 (E26 Medium Base) not included                                                                                                                                                                  |
| Certifications         | cULus Listed   CSA Certified<br>Suitable for damp locations                                                                                                                                                 |
| Features               | 120V   60Hz Wall mount only (hardware included) Can be installed with glass facing up or down                                                                                                               |

Top View