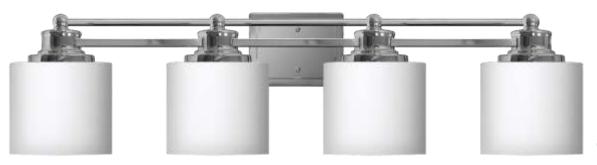

## 4-Light Vanity

**Part Number Finish** 

A51014-BN **Brushed Nickel** A51014-CH

Chrome

| Project  |  |
|----------|--|
| Date     |  |
| Type     |  |
| Location |  |

| Product Specifications |                                                                                                                                                                                                             |
|------------------------|-------------------------------------------------------------------------------------------------------------------------------------------------------------------------------------------------------------|
| Description            | Distinguished by its crisp, modern elements, the Rhythm Collection 4-light vanity sports an enhanced white glass shade and highly polished design to provide a sophisticated accent to your bathroom décor. |
| Shade                  | White Glass                                                                                                                                                                                                 |
| Dimensions             | 32-1/2" Width x 8" Height x 7-1/2" Extension                                                                                                                                                                |
| Lamps                  | 4 x LED A19 (E26 Medium Base) not included                                                                                                                                                                  |
| Certifications         | cULus Listed   CSA Certified<br>Suitable for damp locations                                                                                                                                                 |
| Features               | 120V   60Hz Wall mount only (hardware included) Can be installed with glass facing up or down                                                                                                               |