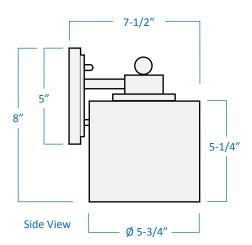

## 4-Light Vanity

**Part Number Finish** 

A51014-BN **Brushed Nickel** A51014-CH

Chrome

| Project  |  |
|----------|--|
| Date     |  |
| Type     |  |
| Location |  |

| Product Specifications |                                                                                                                                                                                                             |
|------------------------|-------------------------------------------------------------------------------------------------------------------------------------------------------------------------------------------------------------|
| Description            | Distinguished by its crisp, modern elements, the Rhythm Collection 4-light vanity sports an enhanced white glass shade and highly polished design to provide a sophisticated accent to your bathroom décor. |
| Shade                  | White Glass                                                                                                                                                                                                 |
| Dimensions             | 32-1/2" Width x 8" Height x 7-1/2" Extension                                                                                                                                                                |
| Lamps                  | 4 x LED A19 (E26 Medium Base) not included                                                                                                                                                                  |
| Certifications         | cULus Listed   CSA Certified<br>Suitable for damp locations                                                                                                                                                 |
| Features               | 120V   60Hz Wall mount only (hardware included) Can be installed with glass facing up or down                                                                                                               |