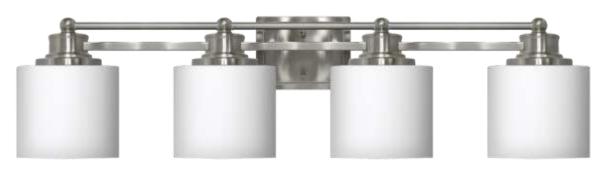

## 4-Light Vanity

**Part Number Finish** 

A51014-BN **Brushed Nickel** A51014-CH

Chrome

| Project  |  |
|----------|--|
| Date     |  |
| Type     |  |
| Location |  |

| Product Specifications |                                                                                                                                                                                                             |
|------------------------|-------------------------------------------------------------------------------------------------------------------------------------------------------------------------------------------------------------|
| Description            | Distinguished by its crisp, modern elements, the Rhythm Collection 4-light vanity sports an enhanced white glass shade and highly polished design to provide a sophisticated accent to your bathroom décor. |
| Shade                  | White Glass                                                                                                                                                                                                 |
| Dimensions             | 32-1/2" Width x 8" Height x 7-1/2" Extension                                                                                                                                                                |
| Lamps                  | 4 x LED A19 (E26 Medium Base) not included                                                                                                                                                                  |
| Certifications         | cULus Listed   CSA Certified<br>Suitable for damp locations                                                                                                                                                 |
| Features               | 120V   60Hz Wall mount only (hardware included) Can be installed with glass facing up or down                                                                                                               |