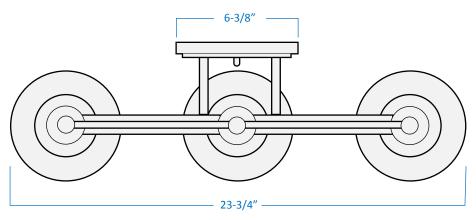

## 3-Light Vanity

**Part Number Finish** 

A51013-BN **Brushed Nickel** A51013-CH

Chrome

| Project |  |
|---------|--|
| Date    |  |
| Туре    |  |
| ocation |  |

| Product Specifications |                                                                                                                                                                                                             |
|------------------------|-------------------------------------------------------------------------------------------------------------------------------------------------------------------------------------------------------------|
| Description            | Distinguished by its crisp, modern elements, the Rhythm Collection 3-light vanity sports an enhanced white glass shade and highly polished design to provide a sophisticated accent to your bathroom décor. |
| Shade                  | White Glass                                                                                                                                                                                                 |
| Dimensions             | 23-3/4" Width x 8" Height x 7-1/2" Extension                                                                                                                                                                |
| Lamps                  | 3 x LED A19 (E26 Medium Base) not included                                                                                                                                                                  |
| Certifications         | cULus Listed   CSA Certified Suitable for damp locations                                                                                                                                                    |
| Features               | 120V   60Hz Wall mount only (hardware included) Can be installed with glass facing up or down                                                                                                               |