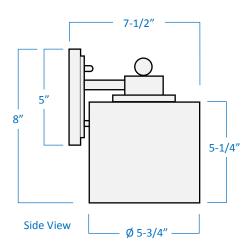

## 3-Light Vanity

**Part Number Finish** 

A51013-BN **Brushed Nickel** A51013-CH

Chrome

| Project |  |
|---------|--|
| Date    |  |
| Туре    |  |
| ocation |  |

| Product Specifications |                                                                                                                                                                                                             |
|------------------------|-------------------------------------------------------------------------------------------------------------------------------------------------------------------------------------------------------------|
| Description            | Distinguished by its crisp, modern elements, the Rhythm Collection 3-light vanity sports an enhanced white glass shade and highly polished design to provide a sophisticated accent to your bathroom décor. |
| Shade                  | White Glass                                                                                                                                                                                                 |
| Dimensions             | 23-3/4" Width x 8" Height x 7-1/2" Extension                                                                                                                                                                |
| Lamps                  | 3 x LED A19 (E26 Medium Base) not included                                                                                                                                                                  |
| Certifications         | cULus Listed   CSA Certified Suitable for damp locations                                                                                                                                                    |
| Features               | 120V   60Hz Wall mount only (hardware included) Can be installed with glass facing up or down                                                                                                               |