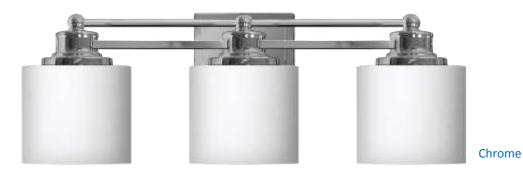

## 3-Light Vanity

**Part Number Finish** 

A51013-BN **Brushed Nickel** A51013-CH

Chrome

| Project |  |
|---------|--|
| Date    |  |
| Туре    |  |
| ocation |  |

| Product Specifications |                                                                                                                                                                                                             |
|------------------------|-------------------------------------------------------------------------------------------------------------------------------------------------------------------------------------------------------------|
| Description            | Distinguished by its crisp, modern elements, the Rhythm Collection 3-light vanity sports an enhanced white glass shade and highly polished design to provide a sophisticated accent to your bathroom décor. |
| Shade                  | White Glass                                                                                                                                                                                                 |
| Dimensions             | 23-3/4" Width x 8" Height x 7-1/2" Extension                                                                                                                                                                |
| Lamps                  | 3 x LED A19 (E26 Medium Base) not included                                                                                                                                                                  |
| Certifications         | cULus Listed   CSA Certified Suitable for damp locations                                                                                                                                                    |
| Features               | 120V   60Hz Wall mount only (hardware included) Can be installed with glass facing up or down                                                                                                               |

## 3-Light Vanity

Part Number

**Finish** 

A51013-BN

**Brushed Nickel** 

**A51013-CH** c

Chrome

Project \_\_\_\_\_\_