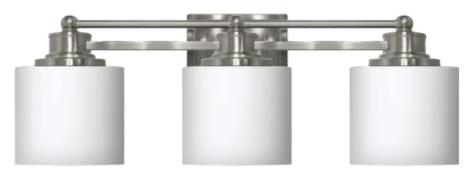

## 3-Light Vanity

**Part Number Finish** 

A51013-BN **Brushed Nickel** A51013-CH

Chrome

| Project |  |
|---------|--|
| Date    |  |
| Туре    |  |
| ocation |  |

| Product Specifications |                                                                                                                                                                                                             |
|------------------------|-------------------------------------------------------------------------------------------------------------------------------------------------------------------------------------------------------------|
| Description            | Distinguished by its crisp, modern elements, the Rhythm Collection 3-light vanity sports an enhanced white glass shade and highly polished design to provide a sophisticated accent to your bathroom décor. |
| Shade                  | White Glass                                                                                                                                                                                                 |
| Dimensions             | 23-3/4" Width x 8" Height x 7-1/2" Extension                                                                                                                                                                |
| Lamps                  | 3 x LED A19 (E26 Medium Base) not included                                                                                                                                                                  |
| Certifications         | cULus Listed   CSA Certified Suitable for damp locations                                                                                                                                                    |
| Features               | 120V   60Hz Wall mount only (hardware included) Can be installed with glass facing up or down                                                                                                               |

## 3-Light Vanity

Part Number

**Finish** 

A51013-BN

**Brushed Nickel** 

**A51013-CH** c

Chrome

Project \_\_\_\_\_\_