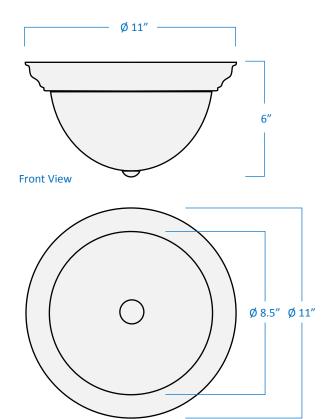

| Product Specifications |                                                                                                                               |
|------------------------|-------------------------------------------------------------------------------------------------------------------------------|
| Description            | Use this 1-Light Ceiling Flush Mount to illuminate all areas of your home. Can be mixed and matched to complement your style. |
| Finish                 | Pewter                                                                                                                        |
| Shade                  | Frosted Swirl Glass                                                                                                           |
| Dimensions             | 11" Diameter x 6" Height                                                                                                      |
| Lamps                  | 1 x LED A19 (E26 Medium Base) not Included                                                                                    |
| Certifications         | cULus or cETLus Listed   CSA Certified                                                                                        |
| Features               | 120V   60Hz<br>Ceiling Mounting Only (Hardware Included)                                                                      |

**Bottom View** 

GTA Office: 151 Aviva Park Drive, Woodbridge Ottawa Office: 200 Iber Road, Unit 5, Stittsville

Tel: 905-669-1230 Tel: 613-836-1977 www.sanremolighting.com © All rights reserved