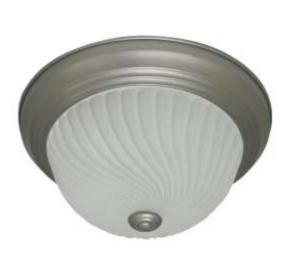

| Product Specifications |                                                                                                                               |
|------------------------|-------------------------------------------------------------------------------------------------------------------------------|
| Description            | Use this 1-Light Ceiling Flush Mount to illuminate all areas of your home. Can be mixed and matched to complement your style. |
| Finish                 | Pewter                                                                                                                        |
| Shade                  | Frosted Swirl Glass                                                                                                           |
| Dimensions             | 11" Diameter x 6" Height                                                                                                      |
| Lamps                  | 1 x LED A19 (E26 Medium Base) not Included                                                                                    |
| Certifications         | cULus or cETLus Listed   CSA Certified                                                                                        |
| Features               | 120V   60Hz<br>Ceiling Mounting Only (Hardware Included)                                                                      |