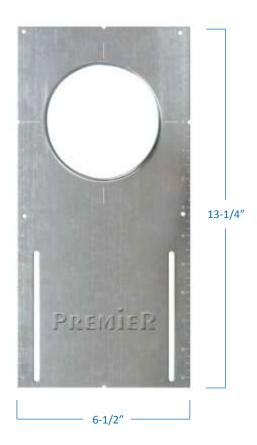

## Rough-in Plate (Plaster Frame)

## **Part Number**

## PFH451R

| Project  |  |
|----------|--|
| Date     |  |
| Туре     |  |
| Location |  |

| Product Specifications |                                                       |  |
|------------------------|-------------------------------------------------------|--|
| Description            | Standard Rough-in Plate                               |  |
| Finish                 | Galvanized Steel                                      |  |
| Dimensions             | 6-1/2"Width x 13-1/4"Length                           |  |
| Cut Out                | Ø 4-1/2" Diameter                                     |  |
| Certifications         | cULus or cETLus Listed                                |  |
| Features               | For use with Premier Electrical Products <sup>™</sup> |  |