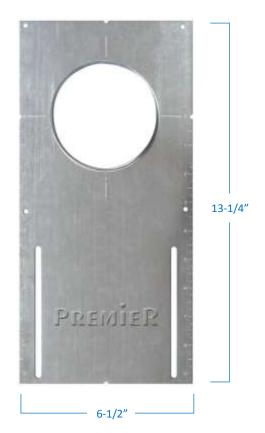

## Rough-in Plate (Plaster Frame)

## **Part Number**

## PFH300R

| Project  |  |
|----------|--|
| Date     |  |
| Туре     |  |
| Location |  |

| Product Specifications |                                                       |  |
|------------------------|-------------------------------------------------------|--|
| Description            | Standard Rough-in Plate                               |  |
| Finish                 | Galvanized Steel                                      |  |
| Dimensions             | 6-1/2"Width x 13-1/4"Length                           |  |
| Cut Out                | Ø 3-1/4" Diameter                                     |  |
| Certifications         | cULus or cETLus Listed                                |  |
| Features               | For use with Premier Electrical Products <sup>™</sup> |  |