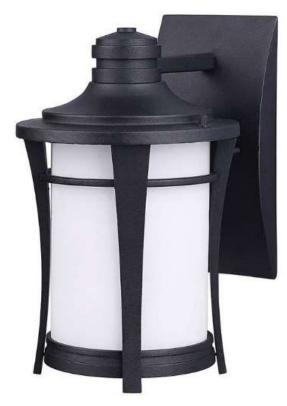

## 1-Light Exterior Wall Lantern

## Part Number

## A6080-BK

| Project  |  |
|----------|--|
| Date     |  |
| Туре     |  |
| Location |  |

| Product Specifications |                                                                      |
|------------------------|----------------------------------------------------------------------|
| Description            | 1-Light wall mount lantern<br>Exterior use<br>Ambient lighting       |
| Finish                 | Black                                                                |
| Construction           | Cast aluminum<br>White opal glass                                    |
| Dimensions             | 6-3/4"Width x 10-3/4"Height x 8-1/8"Extension                        |
| Lamps                  | 1 x LED A19 (E26 Medium Base) not included                           |
| Certifications         | cULus or cETLus Listed   CSA Certified<br>Suitable to damp locations |
| Features               | 120V   60Hz<br>Wall mounting only<br>Mounting hardware included      |