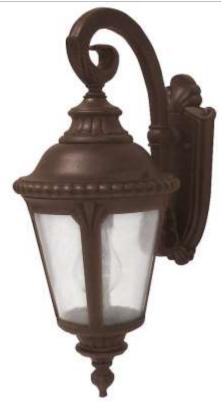

## 1-Light Exterior Wall Mount Lantern

## **Part Number**

## A5043-9

| Project  |  |
|----------|--|
| Date     |  |
| Туре     |  |
| Location |  |

| Product Specifications |                                                                            |  |
|------------------------|----------------------------------------------------------------------------|--|
| Description            | 1-Light Traditional Wall Mount Lantern<br>Exterior Use<br>Ambient Lighting |  |
| Finish                 | Rust                                                                       |  |
| Construction           | Durable Cast Aluminum<br>Clear Seeded Glass                                |  |
| Dimensions             | 8"Width x 19"Height x 13-1/2"Extension                                     |  |
| Lamps                  | 1 x LED A19 (E26 Medium Base) not Included                                 |  |
| Certifications         | cULus or cETLus Listed   CSA Certified Suitable to Damp Locations          |  |
| Features               | 120V   60Hz<br>Wall Mounting Only<br>Mounting Hardware Included            |  |