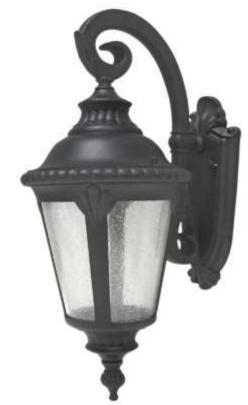

## 1-Light Exterior Wall Mount Lantern

Part Number

A5043-6

| Project  |  |
|----------|--|
| Date     |  |
| Туре     |  |
| Location |  |

| Product Specifications |                                                                            |
|------------------------|----------------------------------------------------------------------------|
| Description            | 1-Light Traditional Wall Mount Lantern<br>Exterior Use<br>Ambient Lighting |
| Finish                 | Black                                                                      |
| Construction           | Durable Cast Aluminum<br>Clear Seeded Glass                                |
| Dimensions             | 8"Width x 19"Height x 13-1/2"Extension                                     |
| Lamps                  | 1 x LED A19 (E26 Medium Base) not Included                                 |
| Certifications         | cULus or cETLus Listed   CSA Certified<br>Suitable to Damp Locations       |
| Features               | 120V   60Hz<br>Wall Mounting Only<br>Mounting Hardware Included            |