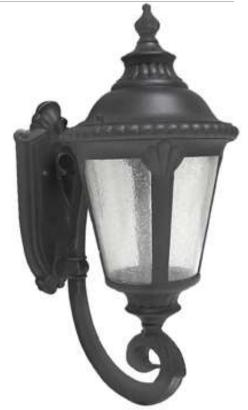

## 1-Light Exterior Wall Mount Lantern

## A5040-6

| Project  |  |
|----------|--|
| Date     |  |
| Туре     |  |
| Location |  |

| Product Specifications |                                                                            |  |
|------------------------|----------------------------------------------------------------------------|--|
| Description            | 1-Light Traditional Wall Mount Lantern<br>Exterior Use<br>Ambient Lighting |  |
| Finish                 | Black                                                                      |  |
| Construction           | Durable Cast Aluminum<br>Clear Seeded Glass                                |  |
| Dimensions             | 8"Width x 19"Height x 13-1/2"Extension                                     |  |
| Lamps                  | 1 x LED A19 (E26 Medium Base) not Included                                 |  |
| Certifications         | cULus or cETLus Listed   CSA Certified Suitable to Damp Locations          |  |
| Features               | 120V   60Hz<br>Wall Mounting Only<br>Mounting Hardware Included            |  |