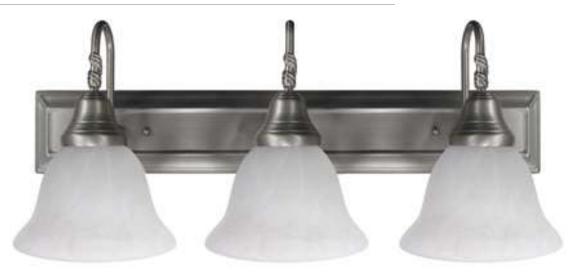

## 3-Light Vanity

## Part Number

A12013-PT

| Project  |  |
|----------|--|
| Date     |  |
| Туре     |  |
| Location |  |

| Product Specifications |                                                                                                                                                                                                    |
|------------------------|----------------------------------------------------------------------------------------------------------------------------------------------------------------------------------------------------|
| Description            | Made for bath and powder rooms, the 3-Light<br>Vanity from our Diamante Collection features<br>classic detailing. Can be mixed and matched with<br>other lighting styles to complement your décor. |
| Finish                 | Pewter                                                                                                                                                                                             |
| Shade                  | White Alabaster Glass                                                                                                                                                                              |
| Dimensions             | 24"Width x 9"Height x 9"Extension                                                                                                                                                                  |
| Lamps                  | 3 x LED A19 (E26 Medium Base) not included                                                                                                                                                         |
| Certifications         | cETLus Listed   CSA Certified                                                                                                                                                                      |
| Features               | 120V   60Hz<br>Wall mounting only<br>Can be installed with glass facing up or down<br>Mounting hardware included                                                                                   |