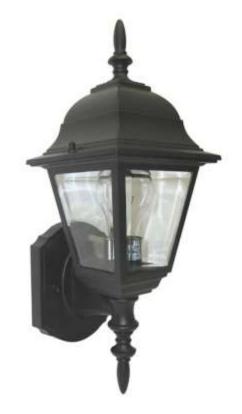

## 1-Light Exterior Wall Mount Lantern

## **Part Number**

## A1011-BK

| Project  |  |
|----------|--|
| Date     |  |
| Туре     |  |
| Location |  |

| Product Specifications |                                                                            |
|------------------------|----------------------------------------------------------------------------|
| Description            | 1-Light traditional wall mount lantern<br>Exterior use<br>Ambient lighting |
| Finish                 | Black                                                                      |
| Construction           | Durable die cast aluminum<br>Clear beveled glass                           |
| Dimensions             | 6"Width x 16-3/4"Height x 6-3/4"Extension                                  |
| Lamps                  | 1 x LED A19 (E26 Medium Base) not included                                 |
| Certifications         | cULus or cETLus Listed   CSA Certified Suitable to damp locations          |
| Features               | 120V   60Hz<br>Wall mounting only<br>Mounting hardware included            |