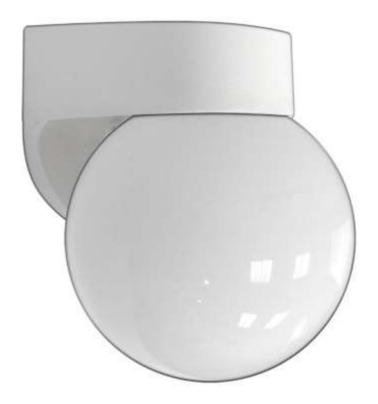

## 1-Light Exterior Wall Sconce

## **Part Number**

## A0101P-1

| Project  |  |
|----------|--|
| Date     |  |
| Туре     |  |
| Location |  |

| Product Specifications |                                                                   |  |
|------------------------|-------------------------------------------------------------------|--|
| Description            | 1-Light wall mount sconce Exterior use Ambient lighting           |  |
| Finish                 | White                                                             |  |
| Construction           | Thermoplastic White opal plastic globe                            |  |
| Dimensions             | 6"Width x 7-1/2"Height x 7"Extension                              |  |
| Lamps                  | 1 x LED A19 (E26 Medium Base) not included                        |  |
| Certifications         | cULus or cETLus Listed   CSA Certified Suitable to damp locations |  |
| Features               | 120V   60Hz<br>Wall mounting only<br>Mounting hardware included   |  |