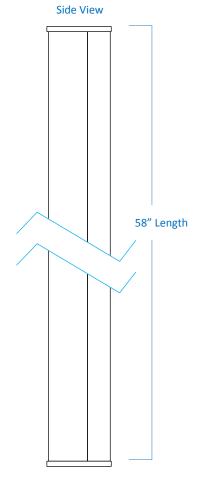

## PEITLED58-D40ES

| Project  |  |
|----------|--|
| Date     |  |
| Туре     |  |
| Location |  |

| Product Specifications |                                                                                                                                        |  |
|------------------------|----------------------------------------------------------------------------------------------------------------------------------------|--|
| Construction           | Durable aluminum housing<br>Polycarbonate diffuser lens                                                                                |  |
| Dimensions             | 58" Length x 1" Width x 1-1/4" Height                                                                                                  |  |
| Dim Capacity           | 10 – 100% (with compatible dimmer)                                                                                                     |  |
| Wattage                | 22-Watt                                                                                                                                |  |
| Brightness             | 2022 Lumens                                                                                                                            |  |
| Colour Temperature     | 4000 Kelvins (cool white)                                                                                                              |  |
| Colour Rendering       | 84 CRI                                                                                                                                 |  |
| Voltage / Frequency    | 120V / 60Hz                                                                                                                            |  |
| Power Factor           | > 0.95                                                                                                                                 |  |
| On/Off Switch          | Built-in switch                                                                                                                        |  |
| Finish                 | White                                                                                                                                  |  |
| Operating Temp         | -20 Min to +50 Max                                                                                                                     |  |
| Max Interconnections   | 10 units                                                                                                                               |  |
| Average Rated Life     | up to 36,000 Hours                                                                                                                     |  |
| Listed                 | cULus, Energy Star<br>Suitable for dry locations only                                                                                  |  |
| Mounting Hardware      | Included (butt end, mounting clips, screw set)                                                                                         |  |
| Junction Box           | Required (PEJB005 sold separately)                                                                                                     |  |
| Features               | Flicker free start up<br>Solid state device, vibration resistant<br>High Performance LED technology<br>Low noise electronic LED driver |  |