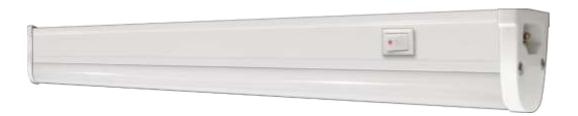

## LED Linkable Linear Strip

## PEITLED58-D40ES

| Project  |  |
|----------|--|
| Date     |  |
| Туре     |  |
| Location |  |

| Product Specifications |                                                                                                                                        |  |
|------------------------|----------------------------------------------------------------------------------------------------------------------------------------|--|
| Construction           | Durable aluminum housing<br>Polycarbonate diffuser lens                                                                                |  |
| Dimensions             | 58" Length x 1" Width x 1-1/4" Height                                                                                                  |  |
| Dim Capacity           | 10 – 100% (with compatible dimmer)                                                                                                     |  |
| Wattage                | 22-Watt                                                                                                                                |  |
| Brightness             | 2022 Lumens                                                                                                                            |  |
| Colour Temperature     | 4000 Kelvins (cool white)                                                                                                              |  |
| Colour Rendering       | 84 CRI                                                                                                                                 |  |
| Voltage / Frequency    | 120V / 60Hz                                                                                                                            |  |
| Power Factor           | > 0.95                                                                                                                                 |  |
| On/Off Switch          | Built-in switch                                                                                                                        |  |
| Finish                 | White                                                                                                                                  |  |
| Operating Temp         | -20 Min to +50 Max                                                                                                                     |  |
| Max Interconnections   | 10 units                                                                                                                               |  |
| Average Rated Life     | up to 36,000 Hours                                                                                                                     |  |
| Listed                 | cULus, Energy Star<br>Suitable for dry locations only                                                                                  |  |
| Mounting Hardware      | Included (butt end, mounting clips, screw set)                                                                                         |  |
| Junction Box           | Required (PEJB005 sold separately)                                                                                                     |  |
| Features               | Flicker free start up<br>Solid state device, vibration resistant<br>High Performance LED technology<br>Low noise electronic LED driver |  |