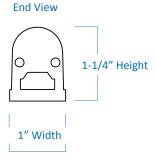

## PEITLED58-D40ES

| Project  |  |
|----------|--|
| Date     |  |
| Туре     |  |
| Location |  |

| Product Specifications |                                                                                                                                        |  |
|------------------------|----------------------------------------------------------------------------------------------------------------------------------------|--|
| Construction           | Durable aluminum housing<br>Polycarbonate diffuser lens                                                                                |  |
| Dimensions             | 58" Length x 1" Width x 1-1/4" Height                                                                                                  |  |
| Dim Capacity           | 10 – 100% (with compatible dimmer)                                                                                                     |  |
| Wattage                | 22-Watt                                                                                                                                |  |
| Brightness             | 2022 Lumens                                                                                                                            |  |
| Colour Temperature     | 4000 Kelvins (cool white)                                                                                                              |  |
| Colour Rendering       | 84 CRI                                                                                                                                 |  |
| Voltage / Frequency    | 120V / 60Hz                                                                                                                            |  |
| Power Factor           | > 0.95                                                                                                                                 |  |
| On/Off Switch          | Built-in switch                                                                                                                        |  |
| Finish                 | White                                                                                                                                  |  |
| Operating Temp         | -20 Min to +50 Max                                                                                                                     |  |
| Max Interconnections   | 10 units                                                                                                                               |  |
| Average Rated Life     | up to 36,000 Hours                                                                                                                     |  |
| Listed                 | cULus, Energy Star<br>Suitable for dry locations only                                                                                  |  |
| Mounting Hardware      | Included (butt end, mounting clips, screw set)                                                                                         |  |
| Junction Box           | Required (PEJB005 sold separately)                                                                                                     |  |
| Features               | Flicker free start up<br>Solid state device, vibration resistant<br>High Performance LED technology<br>Low noise electronic LED driver |  |