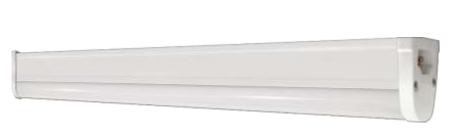

## LED Linkable Linear Strip

## PEITLED09-D40ES

| Project  |  |
|----------|--|
| Date     |  |
| Туре     |  |
| Location |  |

| Product Specifications |                                                                                                                               |  |
|------------------------|-------------------------------------------------------------------------------------------------------------------------------|--|
| Construction           | Durable aluminum housing Polycarbonate diffuser lens                                                                          |  |
| Dimensions             | 9" Length x 1" Width x 1-1/4" Height                                                                                          |  |
| Dim Capacity           | 10 – 100% (with compatible dimmer)                                                                                            |  |
| Wattage                | 3-Watt                                                                                                                        |  |
| Brightness             | 264 Lumens                                                                                                                    |  |
| Colour Temperature     | 4000 Kelvins (cool white)                                                                                                     |  |
| Colour Rendering       | 84 CRI                                                                                                                        |  |
| Voltage / Frequency    | 120V / 60Hz                                                                                                                   |  |
| Power Factor           | > 0.95                                                                                                                        |  |
| On/Off Switch          | No Switch                                                                                                                     |  |
| Finish                 | White                                                                                                                         |  |
| Operating Temp         | -20 Min to +50 Max                                                                                                            |  |
| Max Interconnections   | 10 units                                                                                                                      |  |
| Average Rated Life     | up to 36,000 Hours                                                                                                            |  |
| Listed                 | cULus, Energy Star<br>Suitable for dry locations only                                                                         |  |
| Mounting Hardware      | Included (butt end, mounting clips, screw set)                                                                                |  |
| Junction Box           | Required (PEJB005 sold separately)                                                                                            |  |
| Features               | Flicker free start up Solid state device, vibration resistant High Performance LED technology Low noise electronic LED driver |  |