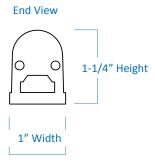

## PEITLED09-D40ES

| Project  |  |
|----------|--|
| Date     |  |
| Туре     |  |
| Location |  |

| Product Specifications |                                                                                                                               |  |
|------------------------|-------------------------------------------------------------------------------------------------------------------------------|--|
| Construction           | Durable aluminum housing Polycarbonate diffuser lens                                                                          |  |
| Dimensions             | 9" Length x 1" Width x 1-1/4" Height                                                                                          |  |
| Dim Capacity           | 10 – 100% (with compatible dimmer)                                                                                            |  |
| Wattage                | 3-Watt                                                                                                                        |  |
| Brightness             | 264 Lumens                                                                                                                    |  |
| Colour Temperature     | 4000 Kelvins (cool white)                                                                                                     |  |
| Colour Rendering       | 84 CRI                                                                                                                        |  |
| Voltage / Frequency    | 120V / 60Hz                                                                                                                   |  |
| Power Factor           | > 0.95                                                                                                                        |  |
| On/Off Switch          | No Switch                                                                                                                     |  |
| Finish                 | White                                                                                                                         |  |
| Operating Temp         | -20 Min to +50 Max                                                                                                            |  |
| Max Interconnections   | 10 units                                                                                                                      |  |
| Average Rated Life     | up to 36,000 Hours                                                                                                            |  |
| Listed                 | cULus, Energy Star<br>Suitable for dry locations only                                                                         |  |
| Mounting Hardware      | Included (butt end, mounting clips, screw set)                                                                                |  |
| Junction Box           | Required (PEJB005 sold separately)                                                                                            |  |
| Features               | Flicker free start up Solid state device, vibration resistant High Performance LED technology Low noise electronic LED driver |  |