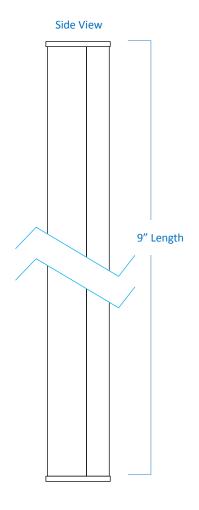

## PEITLED09-D40ES

| Project  |  |
|----------|--|
| Date     |  |
| Туре     |  |
| Location |  |

| Product Specifications |                                                                                                                               |  |
|------------------------|-------------------------------------------------------------------------------------------------------------------------------|--|
| Construction           | Durable aluminum housing Polycarbonate diffuser lens                                                                          |  |
| Dimensions             | 9" Length x 1" Width x 1-1/4" Height                                                                                          |  |
| Dim Capacity           | 10 – 100% (with compatible dimmer)                                                                                            |  |
| Wattage                | 3-Watt                                                                                                                        |  |
| Brightness             | 264 Lumens                                                                                                                    |  |
| Colour Temperature     | 4000 Kelvins (cool white)                                                                                                     |  |
| Colour Rendering       | 84 CRI                                                                                                                        |  |
| Voltage / Frequency    | 120V / 60Hz                                                                                                                   |  |
| Power Factor           | > 0.95                                                                                                                        |  |
| On/Off Switch          | No Switch                                                                                                                     |  |
| Finish                 | White                                                                                                                         |  |
| Operating Temp         | -20 Min to +50 Max                                                                                                            |  |
| Max Interconnections   | 10 units                                                                                                                      |  |
| Average Rated Life     | up to 36,000 Hours                                                                                                            |  |
| Listed                 | cULus, Energy Star<br>Suitable for dry locations only                                                                         |  |
| Mounting Hardware      | Included (butt end, mounting clips, screw set)                                                                                |  |
| Junction Box           | Required (PEJB005 sold separately)                                                                                            |  |
| Features               | Flicker free start up Solid state device, vibration resistant High Performance LED technology Low noise electronic LED driver |  |