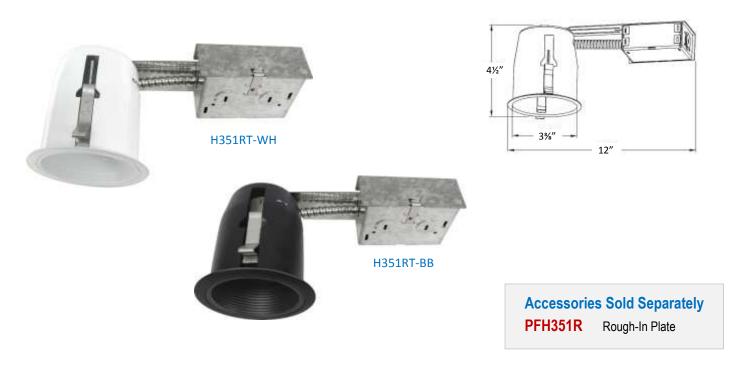

| 3" Soffit Remodel Housing |                               | Project  |  |
|---------------------------|-------------------------------|----------|--|
| Part Number               | Finish                        | Date     |  |
|                           | White Canister, Trim & Baffle | Туре     |  |
| H351RT-BB                 | Black Canister, Trim & Baffle | Location |  |

## **Product Specifications**

| Soffit remodel housing                                                                                                                                                                                                                                                                                                                                                                                            |  |  |
|-------------------------------------------------------------------------------------------------------------------------------------------------------------------------------------------------------------------------------------------------------------------------------------------------------------------------------------------------------------------------------------------------------------------|--|--|
| Line Voltage   Thermally protected                                                                                                                                                                                                                                                                                                                                                                                |  |  |
| 12"Length x 4-1/2"Height   3-3/8" Diameter (Aperture)                                                                                                                                                                                                                                                                                                                                                             |  |  |
| 4-port quick connector is pre-installed in junction box for easy installation                                                                                                                                                                                                                                                                                                                                     |  |  |
| 1 x LED PAR20 (E26 Medium Base) 120V (lamp not included)                                                                                                                                                                                                                                                                                                                                                          |  |  |
| cULus Listed   CSA Certified   Suitable for damp locations                                                                                                                                                                                                                                                                                                                                                        |  |  |
| <ul> <li>Two durable screw-down clips secure housing and accommodate various ceiling thickness</li> <li>Unit slips through 3-1/2" ceiling opening</li> <li>For use in non-insulated ceilings or 3" space between housing and insulation</li> <li>Combination kit, retrofit housing and trim allow for a selection of either white or black baffle trims</li> <li>Housing and trim are shipped as a set</li> </ul> |  |  |
|                                                                                                                                                                                                                                                                                                                                                                                                                   |  |  |