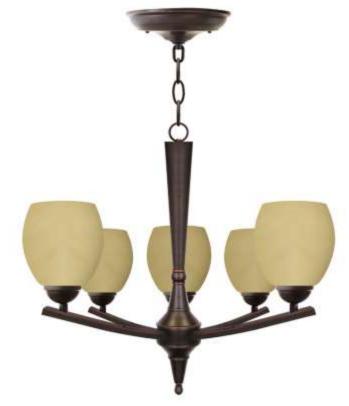

## 5-Light Chandelier

## A84065-14

| Project  |  |
|----------|--|
| Date     |  |
| Туре     |  |
| Location |  |

| Product Specifications |                                                                                                        |  |
|------------------------|--------------------------------------------------------------------------------------------------------|--|
| Description            | 5-Light chandelier with glass oval shades and an adjustable chain. Perfect for use in the dining room. |  |
| Finish                 | Oil Rubbed Bronze                                                                                      |  |
| Shade                  | Sahara Sand Glass                                                                                      |  |
| Dimensions             | 26"Diameter x 22"Height Includes 24" adjustable chain with canopy                                      |  |
| Lamps                  | 5 x LED A19 (E26 Medium Base) not included                                                             |  |
| Certifications         | cULus or cETLus Listed   CSA Certified                                                                 |  |
| Features               | 120V   60Hz<br>Ceiling mounting only<br>Adjustable chain<br>Mounting hardware included                 |  |