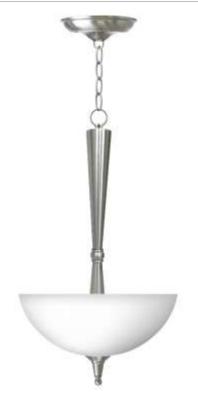

## 3-Light Pendant

## A84053-11

| Project  |  |
|----------|--|
| Date     |  |
| Type     |  |
| Location |  |

| Product Specifications |                                                                                                              |  |
|------------------------|--------------------------------------------------------------------------------------------------------------|--|
| Description            | 3-Light pendant with glass bowl shade and an adjustable chain. Perfect for use the foyer, and in stairwells. |  |
| Finish                 | Brushed Nickel                                                                                               |  |
| Shade                  | White Glass                                                                                                  |  |
| Dimensions             | 16"Diameter x 24"Height Includes 24" adjustable chain with canopy                                            |  |
| Lamps                  | 3 x LED A19 (E26 Medium Base) not included                                                                   |  |
| Certifications         | cULus or cETLus Listed   CSA Certified                                                                       |  |
| Features               | 120V   60Hz<br>Ceiling mounting only<br>Adjustable chain<br>Mounting hardware included                       |  |