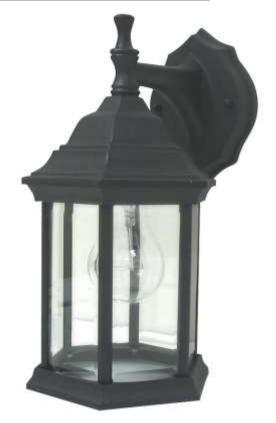

## 1-Light Exterior Wall Mount Lantern

## A7010-BK

| Project  |  |
|----------|--|
| Date     |  |
| Туре     |  |
| Location |  |

| Product Specifications |                                                                            |  |
|------------------------|----------------------------------------------------------------------------|--|
| Description            | 1-Light traditional wall mount lantern<br>Exterior use<br>Ambient lighting |  |
| Finish                 | Black                                                                      |  |
| Construction           | Durable cast aluminum Clear beveled glass                                  |  |
| Dimensions             | 6-1/4"Width x 12"Height x 8"Extension                                      |  |
| Lamps                  | 1 x LED A19 (E26 Medium Base) not included                                 |  |
| Certifications         | cULus Listed   CSA Certified<br>Suitable to damp locations                 |  |
| Features               | 120V   60Hz<br>Vertical wall mounting only<br>Mounting hardware included   |  |