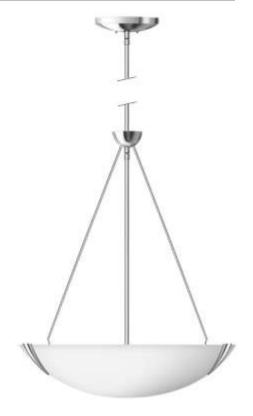

## 4-Light Pendant

## A59054-7

| Project  |  |
|----------|--|
| Date     |  |
| Type     |  |
| Location |  |

| Product Specifications |                                                                                                                        |
|------------------------|------------------------------------------------------------------------------------------------------------------------|
| Description            | 4-Light pendant with a large glass bowl shade, rapacious accents, and an adjustable stem. Perfect for the dining room. |
| Finish                 | Chrome                                                                                                                 |
| Shade                  | White Frosted Glass                                                                                                    |
| Dimensions             | 21-1/4"Diameter x 33"Height Includes 6"+12"+12" stems with canopy                                                      |
| Lamps                  | 4 x LED A19 (E26 Medium Base) not included                                                                             |
| Certifications         | cULus or cETLus Listed   CSA Certified                                                                                 |
| Features               | 120V   60Hz<br>Ceiling mounting only<br>Adjustable stem<br>Mounting hardware included                                  |