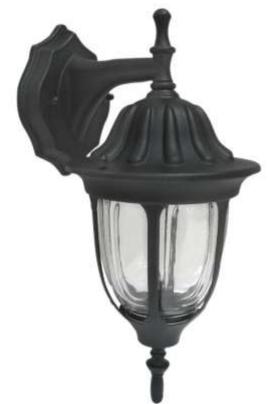

## 1-Light Wall Mount Lantern

## A5020-BK

| Project  |  |
|----------|--|
| Date     |  |
| Туре     |  |
| Location |  |

| Product Specifications |                                                                            |
|------------------------|----------------------------------------------------------------------------|
| Description            | 1-Light traditional wall mount lantern<br>Exterior use<br>Ambient lighting |
| Finish                 | Black                                                                      |
| Construction           | Cast aluminum<br>Clear glass                                               |
| Dimensions             | 6-1/2"Width x 15"Height x 7-1/2"Extension                                  |
| Lamps                  | 1 x LED A19 (E26 Medium Base) not included                                 |
| Certifications         | cULus or cETLus Listed   CSA Certified Suitable to damp locations          |
| Features               | 120V   60Hz<br>Vertical wall mounting only<br>Mounting hardware included   |