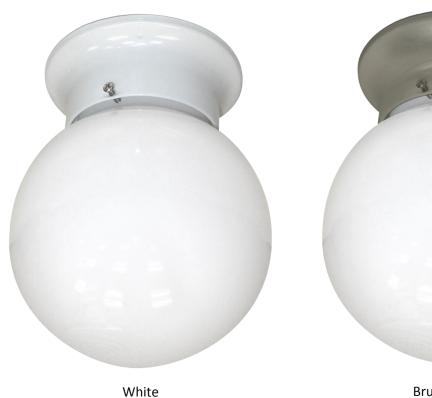

## **Product Specifications**

A121-WH

| Description: | Flush Mount                         |
|--------------|-------------------------------------|
| Finish:      | Available in White & Brushed Nickel |
| Shade:       | White Glass                         |
| Dimensions:  | 6" Diameter x 7" Height             |
| Lamp:        | 1 x LED or CFL (E26)                |
| Listed:      | cETLus                              |

(White)

A121-BN (Brushed Nickel)

**Brushed Nickel** 

© 2017 San Remo Lighting. All rights reserved.

Head Office: 151 Aviva Park Drive, Woodbridge, Ontario, Canada L4L 9C1 Tel: 905-669-1230 www.sanremolighting.com Ottawa Office: 200 Iber Road, Unit 5, Stittsville, Ontario, Canada K2S 0L5 Tel: 613-836-1977 Toll Free: 1-800-903-1115