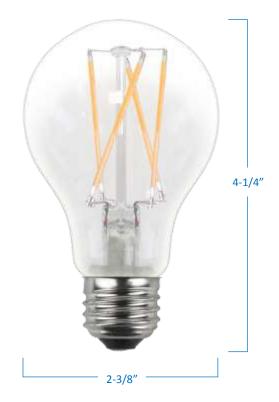

## LED A19 Lamp

## LED7A19F-D27

| Project  |  |
|----------|--|
| Date     |  |
| Туре     |  |
| Location |  |

| Product Specifications |                                                                            |  |
|------------------------|----------------------------------------------------------------------------|--|
| Wattage                | 7 Watts = 60 Watts Incandescent                                            |  |
| Lamp Shape             | A19                                                                        |  |
| Base Type              | E26 Medium Base                                                            |  |
| Colour Temp.           | 2700 Kelvins (warm white)                                                  |  |
| Brightness             | 800 Lumens                                                                 |  |
| Dim Capacity           | Dimmable (with compatible dimmer)                                          |  |
| Rated Lamp Life        | Up to 15,000 hours                                                         |  |
| Beam Angle             | Omni-Directional 300°                                                      |  |
| Colour Rendering       | ≥ 80 CRI                                                                   |  |
| Operating Temp         | -40°C to +40°C (-40°F to 104°F)                                            |  |
| Voltage                | 120V   60Hz                                                                |  |
| Certifications         | cUL Listed   CSA Certified Suitable for damp locations Contains no mercury |  |