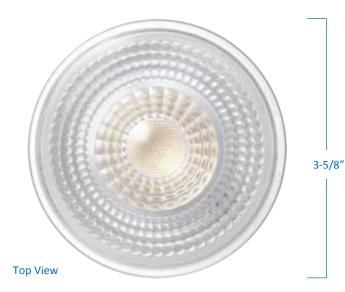

## PAR30 Short-Neck LED Lamp

## LED12PAR30SG7/D/30

| Project  |  |
|----------|--|
| Date     |  |
| Туре     |  |
| туре     |  |
| Location |  |

| Product Specifications |                                                                                                 |  |
|------------------------|-------------------------------------------------------------------------------------------------|--|
| Wattage                | 12 Watts = 75W Halogen                                                                          |  |
| Lamp Shape             | PAR30 Short-neck                                                                                |  |
| Base Type              | E26 Medium Base                                                                                 |  |
| Colour Temp.           | 3000 Kelvins (warm white)                                                                       |  |
| Brightness             | 800 Lumens                                                                                      |  |
| Dim Capacity           | Dimmable (with compatible dimmer)                                                               |  |
| Rated Life             | Up to 15,000 hours                                                                              |  |
| Beam Angle             | Narrow Flood 40°                                                                                |  |
| Colour Rendering       | ≥ 80 CRI                                                                                        |  |
| Operating Temp         | -40°C to + 40°C (-40°F to 104°F)                                                                |  |
| Voltage                | 120V   60Hz                                                                                     |  |
| Certifications         | cUL Listed   CSA Certified Suitable for wet locations Suitable for enclosed recessed luminaires |  |