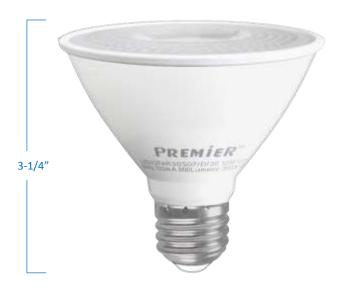

## PAR30 Short-Neck LED Lamp

## LED12PAR30SG7/D/30

| Project  |  |
|----------|--|
| Date     |  |
| Туре     |  |
| туре     |  |
| Location |  |

| Product Specifications |                                                                                                 |  |
|------------------------|-------------------------------------------------------------------------------------------------|--|
| Wattage                | 12 Watts = 75W Halogen                                                                          |  |
| Lamp Shape             | PAR30 Short-neck                                                                                |  |
| Base Type              | E26 Medium Base                                                                                 |  |
| Colour Temp.           | 3000 Kelvins (warm white)                                                                       |  |
| Brightness             | 800 Lumens                                                                                      |  |
| Dim Capacity           | Dimmable (with compatible dimmer)                                                               |  |
| Rated Life             | Up to 15,000 hours                                                                              |  |
| Beam Angle             | Narrow Flood 40°                                                                                |  |
| Colour Rendering       | ≥ 80 CRI                                                                                        |  |
| Operating Temp         | -40°C to + 40°C (-40°F to 104°F)                                                                |  |
| Voltage                | 120V   60Hz                                                                                     |  |
| Certifications         | cUL Listed   CSA Certified Suitable for wet locations Suitable for enclosed recessed luminaires |  |