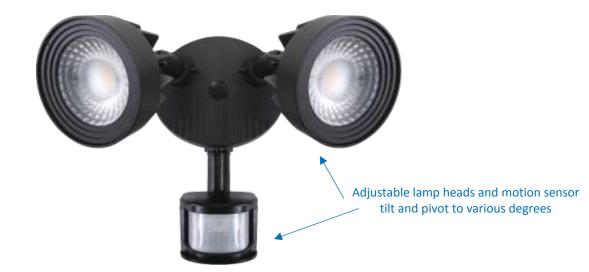

#### **Product Specifications** Dual-head motion-activated LED security lighting Description Durable die cast aluminum construction Finish Black Dimensions 9"Width x 7"Height x 8"Extension Adjustable lamp heads & sensor control Two integrated LED lamps Lamp Heads Wattage 24 Watts Colour Temp. 4000 Kelvins (cool white) **Brightness** 1,600 Lumens Rated Lamp Life Up to 50,000 hours **Motion Detection** 180° (distance up to 65 feet / 20 meters) **Time Delay** Adjustable from approx. 10 seconds to 7 minutes **Operating Temp** -25°C to 40°C (-13°F to 104°F) Certifications cETLus Listed Certified to CSA standards Suitable for damp locations 120V | 60Hz Features Wall mounting hardware included