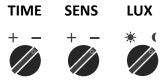

## **Motion Sensor Functions**

# AL9200-40-BK

| Function                                                                                             | Knob Setting                   | Result                                                     |
|------------------------------------------------------------------------------------------------------|--------------------------------|------------------------------------------------------------|
| Activation: Once the fixture is energized, it will take 10 seconds for the motion sensor to activate |                                |                                                            |
| τιμε                                                                                                 | Set to + symbol                | Light remains ON for up to 7 minutes                       |
|                                                                                                      | Set to – symbol                | Light remains ON for minimum of 10 seconds                 |
| SENS                                                                                                 | Set to + symbol                | Detects motion up to 65 feet (20 meters) in distance       |
|                                                                                                      | Set to – symbol                | Detects motion starting at 6.5 feet (2 meters) in distance |
| LUX                                                                                                  | Set to <mark>sun</mark> symbol | During day time, light will turn ON when sensing motion    |
|                                                                                                      | Set to <b>moon</b> symbol      | During night time, light will turn ON when sensing motion  |