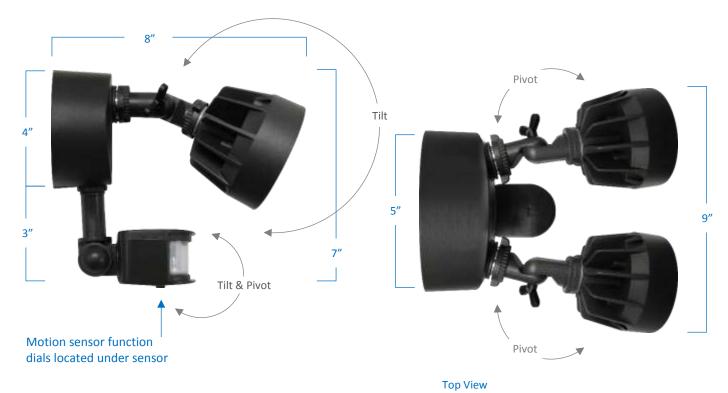

#### **Product Specifications** Dual-head motion-activated LED security lighting Description Durable die cast aluminum construction Finish Black Dimensions 9"Width x 7"Height x 8"Extension Adjustable lamp heads & sensor control Two integrated LED lamps Lamp Heads Wattage 24 Watts Colour Temp. 4000 Kelvins (cool white) **Brightness** 1,600 Lumens Rated Lamp Life Up to 50,000 hours **Motion Detection** 180° (distance up to 65 feet / 20 meters) **Time Delay** Adjustable from approx. 10 seconds to 7 minutes **Operating Temp** -25°C to 40°C (-13°F to 104°F) Certifications cETLus Listed Certified to CSA standards Suitable for damp locations 120V | 60Hz Features Wall mounting hardware included

Side View

SAN REMO

GTA Office: 151 Aviva Park Drive, Woodbridge Ottawa Office: 200 Iber Road, Unit 5, Stittsville

Tel: 905-669-1230 Tel: 613-836-1977 www.sanremolighting.com © All rights reserved