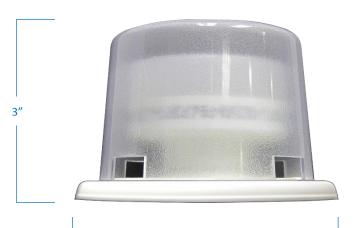

## **Product Specifications**

LED ceiling lampholder offers the ideal lighting source for closets and other closed spaces. Keyless turns ON/OFF with wall switch.

| Dimensions     | Ø 4-1/2"Diameter x 3"Height                                         |
|----------------|---------------------------------------------------------------------|
| Construction   | Polycarbonate cover / thermoplastic base                            |
| Lamp           | LED 2 Pin GU24 Base                                                 |
| Wattage        | 9W                                                                  |
| Lumens         | 800 lm                                                              |
| Colour Temp.   | 2700K (warm white)                                                  |
| Certifications | cULus Listed Certified to CSA standards Suitable for damp locations |