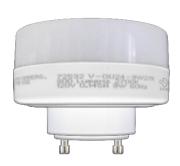

## **Product Specifications**

LED ceiling lampholder offers the ideal lighting source for closets and other closed spaces. Keyless turns ON/OFF with wall switch.

| Dimensions     | Ø 4-1/2"Diameter x 3"Height                                         |
|----------------|---------------------------------------------------------------------|
| Construction   | Polycarbonate cover / thermoplastic base                            |
| Lamp           | LED 2 Pin GU24 Base                                                 |
| Wattage        | 9W                                                                  |
| Lumens         | 800 lm                                                              |
| Colour Temp.   | 2700K (warm white)                                                  |
| Certifications | cULus Listed Certified to CSA standards Suitable for damp locations |

Includes 9W Gu24 LED Lamp

GTA Office: 151 Aviva Park Drive, Woodbridge Ottawa Office: 200 Iber Road, Unit 5, Stittsville

Tel: 905-669-1230 Tel: 613-836-1977 www.sanremolighting.com © All rights reserved