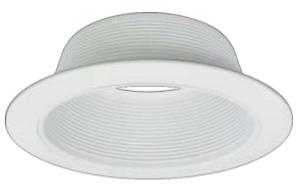

## 6" Line Voltage Trim

Part Number

**Finish** 

T604W T604B

White Trim & White Stepped Baffle

White Trim & Black Stepped Baffle

| Project |  |
|---------|--|
| Date    |  |
| Туре    |  |

Location

T604W

T604B

GTA Office: 151 Aviva Park Drive, Woodbridge Ottawa Office: 200 Iber Road, Unit 5, Stittsville

Tel: 905-669-1230 Tel: 613-836-1977 www.sanremolighting.com © All rights reserved