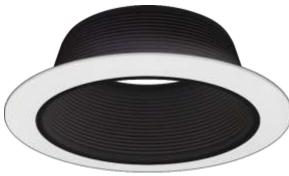

## 6" Line Voltage Trim

Part Number

**Finish** 

T604W T604B

White Trim & White Stepped Baffle

White Trim & Black Stepped Baffle

| Project |  |
|---------|--|
| Date    |  |
| Туре    |  |

Location

T604W

T604B

GTA Office: 151 Aviva Park Drive, Woodbridge Ottawa Office: 200 Iber Road, Unit 5, Stittsville

Tel: 905-669-1230 Tel: 613-836-1977 www.sanremolighting.com © All rights reserved