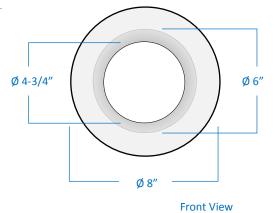

| Product Specifications |                                                                 |
|------------------------|-----------------------------------------------------------------|
| Description            | General down lighting, wall wash or accent lighting 120V   60Hz |
| Dimensions             | Ø 8" Outer diameter x 2-1/2" Height<br>Ø 6" Aperture            |
| Lamps                  | 1 x LED PAR38 (E26 Medium Base) not included                    |
| Certifications         | Certified to CSA standards                                      |
| Notes                  | Use with <b>Premier Electrical Products</b> ™ housings          |