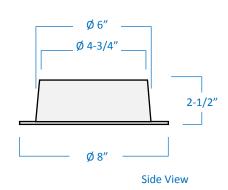

| Product Specifications |                                                                 |
|------------------------|-----------------------------------------------------------------|
| Description            | General down lighting, wall wash or accent lighting 120V   60Hz |
| Dimensions             | Ø 8" Outer diameter x 2-1/2" Height<br>Ø 6" Aperture            |
| Lamps                  | 1 x LED PAR38 (E26 Medium Base) not included                    |
| Certifications         | Certified to CSA standards                                      |
| Notes                  | Use with <b>Premier Electrical Products</b> ™ housings          |