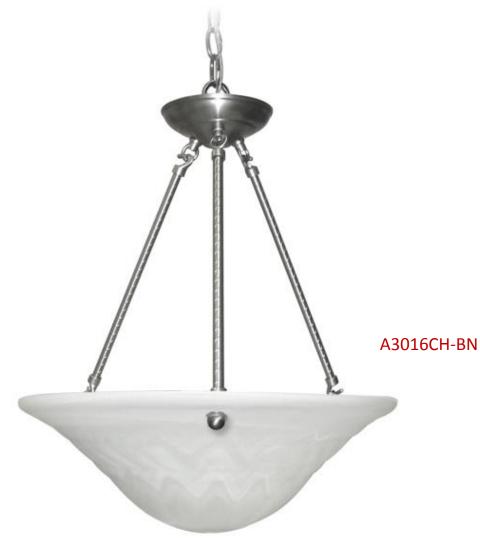

## **Product Specifications**

| Description: | Chandelier                              |
|--------------|-----------------------------------------|
| Glass:       | White Alabaster                         |
| Finish:      | Brushed Nickel                          |
| Dimensions:  | 16"D x 22"H (includes 60" and 66" wire) |
| E26 Lamp:    | 3 x LED A19 (or CFL)                    |