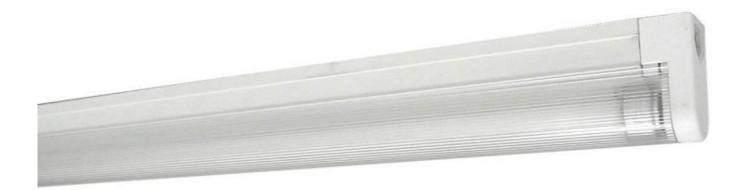

## **Product Specifications**

Description: 120V, 3 wire, T5 linkable fluorescent strip system

Finish: White Power: 14 Watt

Switch: Built-in on/off switch

Dimensions: 22 5/8" Length x 7/8" Width x 1 5/8" Height

## **Features**

- Polycarbonate diffuser
- High performance T5 technology
- Durable aluminum housing
- Built-in low noise electronic ballast
- Mounting hardware included
- Requires a hardwire junction box