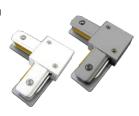

L Connector

For right hand application Metal front, Copper back

AT-LL-BN Brushed Nickel Finish
AT-LL-WH White Finish

L Connector

For left hand application Copper front, Metal back

AT-FX-BN Brushed Nickel Finish
AT-FX-WH White Finish