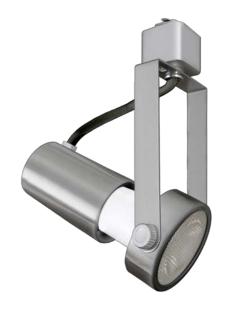

## **Round Track Head**

Part Number Finish

AT-PAR20-BN AT-PAR20-WH Brushed Nickel

White

| Project  |  |
|----------|--|
| Date     |  |
| Туре     |  |
| Location |  |

## **Product Specifications**

This stylish and practical track head provides superb lighting in any home application. An attractive solution for accent and task lighting.

| Description     | 1-Light round adjustable head & bracket Multi-directional die-cast aluminum |
|-----------------|-----------------------------------------------------------------------------|
| Direction       | Tilt: 60° Pan: 350°                                                         |
| Head Dimensions | 5-1/4" Width x 2-5/8" Diameter                                              |
| Lamp            | 1 x PAR20 (E26 Med. Base) not included                                      |
| Certifications  | cETLus Listed                                                               |
| Accessories     | Available in matching finishes                                              |