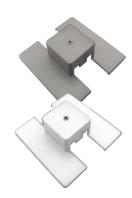

## **Round Track Head**

Part Number Finish

AT-PAR20-BN AT-PAR20-WH Brushed Nickel

White

| Project  |  |
|----------|--|
| Date     |  |
| Туре     |  |
| Location |  |

## **Product Specifications**

This stylish and practical track head provides superb lighting in any home application. An attractive solution for accent and task lighting.

| Description     | 1-Light round adjustable head & bracket Multi-directional die-cast aluminum |
|-----------------|-----------------------------------------------------------------------------|
| Direction       | Tilt: 60° Pan: 350°                                                         |
| Head Dimensions | 5-1/4" Width x 2-5/8" Diameter                                              |
| Lamp            | 1 x PAR20 (E26 Med. Base) not included                                      |
| Certifications  | cETLus Listed                                                               |
| Accessories     | Available in matching finishes                                              |