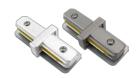

## Round Track Head: Accessories (Sold Separately)

AT-BX-BN Brushed Nickel Finish AT-BX-WH White Finish

**BX Connector**For end of track

AT-CF-BN Brushed Nickel Finish
AT-CF-WH White Finish

**Centerfeed Canopy**Mounts track & provides power connection