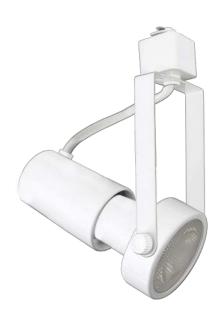

## **Round Track Head**

Part Number Finish

AT-PAR20-BN AT-PAR20-WH Brushed Nickel

White

| Project  |  |
|----------|--|
| Date     |  |
| Туре     |  |
| Location |  |

## **Product Specifications**

This stylish and practical track head provides superb lighting in any home application. An attractive solution for accent and task lighting.

| Description     | 1-Light round adjustable head & bracket Multi-directional die-cast aluminum |
|-----------------|-----------------------------------------------------------------------------|
| Direction       | Tilt: 60° Pan: 350°                                                         |
| Head Dimensions | 5-1/4" Width x 2-5/8" Diameter                                              |
| Lamp            | 1 x PAR20 (E26 Med. Base) not included                                      |
| Certifications  | cETLus Listed                                                               |
| Accessories     | Available in matching finishes                                              |

AT-PAR20-WH

Head Office: 151 Aviva Park Drive, Woodbridge, ON L4L 9C1 Ottawa Office: 200 Iber Road, Unit 5, Stittsville, ON K2S 0L5 Tel: 905-669-1230 Tel: 613-836-1977 © SanRemoLighting.com Toll Free: 1-800-903-1115