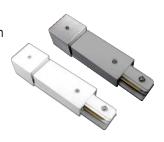

AT-LIVE-BN Brushed Nickel Finish
AT-LIVE-WH White Finish

Live End

Provides power connection at end of track

AT-I-BN Brushed Nickel Finish
AT-I-WH White Finish

I Connector

Joins 2 lengths of track

AT-LR-BN Brushed Nickel Finish
AT-LR-WH White Finish