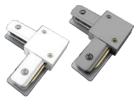

AT-LIVE-BN Brushed Nickel Finish
AT-LIVE-WH White Finish

Live End

Provides power connection at end of track

AT-I-BN Brushed Nickel Finish
AT-I-WH White Finish

I Connector

Joins 2 lengths of track

AT-LR-BN Brushed Nickel Finish
AT-LR-WH White Finish

L Connector

For right hand application Metal front, Copper back

AT-LL-BN Brushed Nickel Finish
AT-LL-WH White Finish

L Connector

For left hand application Copper front, Metal back

AT-FX-BN Brushed Nickel Finish
AT-FX-WH White Finish