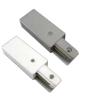

AT-LIVE-BN Brushed Nickel Finish
AT-LIVE-WH White Finish

Live End

Provides power connection at end of track

AT-I-BN Brushed Nickel Finish
AT-I-WH White Finish

I Connector

Joins 2 lengths of track

AT-LR-BN Brushed Nickel Finish
AT-LR-WH White Finish